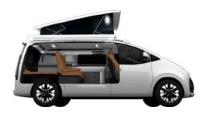

# CAMPER11

The spacious 11-seater interior space and fully automatic POP-UP ROOF system increase satisfaction with the interior experience and space utilization. Full-flat seats that are comfortable to use or lie down comfortably and convenient equipment that can be used easily and conveniently inside the vehicle make travel easier.

# **CAMPER4 (EXTERIOR)**

STARIA CAMPER is based on the existing Staria Lounge made with the theme of 'Inside Out' and was reborn as a camper that satisfies daily life and healing at the same time. We present a new paradigm for campervans with a clean and luxurious design in line with the elegant curves and open design.

01. Fully Automatic POP-UP ROOF SYSTEM \_ The POP-UP roof sleeping space that 04. External Power (Top) and Fresh is covered with fabric to improve condensation on the ceiling. (Max 200kg)

02/03. Roof Bed and Roof Door (Driving Mode / Camping Mode) \_ You can work while standing by raising the hydraulic ceiling, and you can enjoy a panoramic view indoors. 05. Solar Panel (Option)