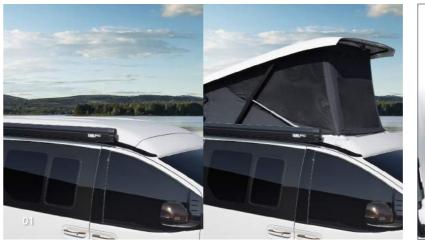

01. Fully Automatic POP-UP ROOF SYSTEM \_ The POP-UP roof sleeping space that 04. External Power (Top) and Fresh is covered with fabric to improve condensation on the ceiling. (Max 200kg)

02/03. Roof Bed and Roof Door (Driving Mode / Camping Mode) \_ You can work while standing by raising the hydraulic ceiling, and you can enjoy a panoramic view indoors. 05. Solar Panel (Option)

Pull the second row seat forward and press the electric recline button to recline the backrest to convert it into a comfortable sleeping space.

The POP-UP roof sleeping space is another sleeping space that can withstand a maximum load of 200 kg and is covered with fabric to improve the problem of condensation on the ceiling.