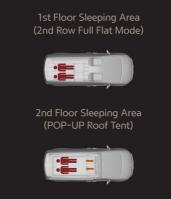

# **BED ROOM**

Driving Mode

The sleeping space, which is configured so that a total of 4 adults can sleep on the 1st and 2nd floors, with 2 people each, is maximized in consideration of the user's convenience.

Pull the second row seat forward and press the electric recline button to recline the backrest to convert it into a comfortable sleeping space.

The POP-UP roof sleeping space is another sleeping space that can withstand a maximum load of 200 kg and is covered with fabric to improve the problem of condensation on the ceiling.

POP-UP Roof 2nd Floor Sleeping Area

Bunk European Bed Frame

Roof Door