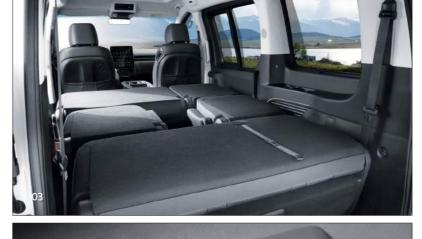

# CAMPER11

The spacious 11-seater interior space and fully automatic POP-UP ROOF system increase satisfaction with the interior experience and space utilization. Full-flat seats that are comfortable to use or lie down comfortably and convenient equipment that can be used easily and conveniently inside the vehicle make travel easier.

### **SEAT VARIATION**

You can relax in a comfortable and free posture while driving with the free seat change of the electric full flat seat.

When camping, the direction of the 3rd row seats can be changed to the rear so that you can see the outside from the inside. (For safety reasons, you cannot sit on the 3rd row bench while driving.)