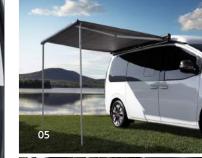

key is stored in the shower box.

06. Awning System (Option) Water Supplier (Bottom) \_ The fresh water The awning open unit is located on the back (Option) of the furniture. 07. Non-Ignition Heater (Option)