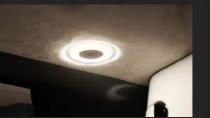

01. Fully Automatic POP-UP ROOF SYSTEM \_ The POP-UP roof sleeping space that 04. External Power (Top) and Fresh is covered with fabric to improve condensation on the ceiling. (Max 200kg)

02/03. Roof Bed and Roof Door (Driving Mode / Camping Mode) \_ You can work while standing by raising the hydraulic ceiling, and you can enjoy a panoramic view indoors. 05. Solar Panel (Option)

Pull the second row seat forward and press the electric recline button to recline the backrest to convert it into a comfortable sleeping space.

The POP-UP roof sleeping space is another sleeping space that can withstand a maximum load of 200 kg and is covered with fabric to improve the problem of condensation on the ceiling.