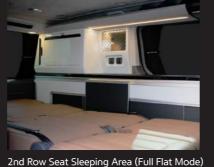

### **SEAT VARIATION**

You can relax in a comfortable and free posture while driving with the free seat change of the electric full flat seat.

When camping, the direction of the 3rd row seats can be changed to the rear so that you can see the outside from the inside. (For safety reasons, you cannot sit on the 3rd row bench while driving.)

# **BED ROOM**

Driving Mode

The sleeping space, which is configured so that a total of 4 adults can sleep on the 1st and 2nd floors, with 2 people each, is maximized in consideration of the user's convenience.