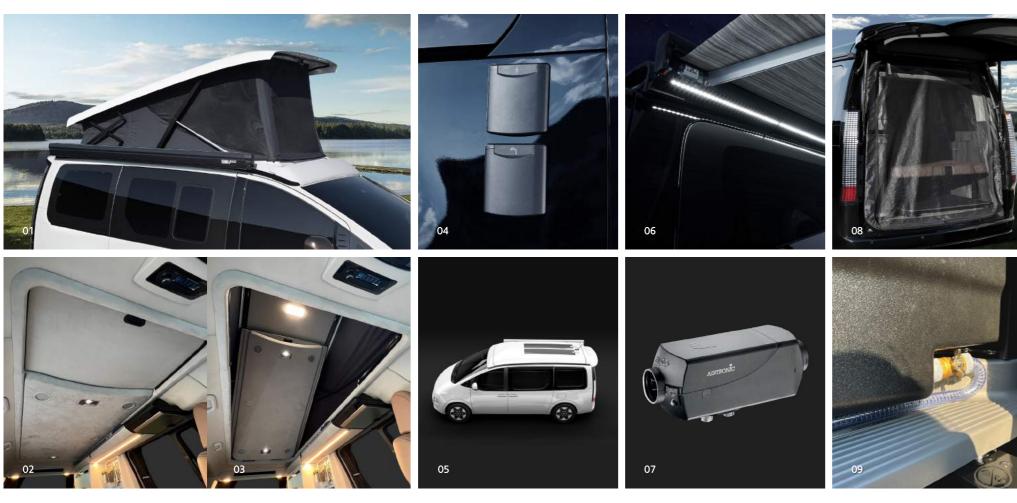

01. Fully Automatic POP-UP ROOF SYSTEM \_ The POP-UP roof sleeping space that 04. External Power (Top) and Fresh is covered with fabric to improve condensation on the ceiling. (Max 200kg)

02/03. Roof Bed and Roof Door (Driving Mode / Camping Mode) \_ You can work while standing by raising the hydraulic ceiling, and you can enjoy a panoramic view indoors. 05. Solar Panel (Option)

key is stored in the shower box.

06. Awning System (Option) Water Supplier (Bottom) \_ The fresh water The awning open unit is located on the back (Option) of the furniture. 07. Non-Ignition Heater (Option)

08. Mosquito Net (1st, 2nd Row, Rear) It is detachable, so convenience is increased.

09. Sewage Tank & Sewage Drain Valve

10, Sink Faucet Set & 36L Built-In Refrigerator

> 11. Folding Indoor Table \_ Improved utilization of the indoor space.

## LIGHTING

\* It can be controlled by a controller and a monitor, and the rear lights are operated as interior lights in the controller. \* The tailgate lights work together with the rear lights.

01. POP-UP Light (on the 2nd Floor) A separate lamp is attached for the POP-UP ROOF sleeping space.

02. High-Quality LED Indoor Light It helps utilize the indoor space at night. (Upper Part 2ea / Rear Part 2ea) 04. Mood Light (2ea)

03. LED Interior Light (Shelf) \_ It can be adjusted with ambient lighting.

05. Touch Type Rear Light \_ It can be adjusted with ambient lighting.

06. Tailgate Lamp (Option)

07. Awning Light (Option) A lamp is installed inside the awning to enhance nighttime convenience.

Staria Catalog vol.1