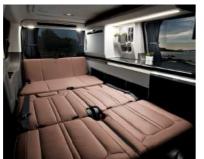

# **BED ROOM**

Driving Mode

The sleeping space, which is configured so that a total of 4 adults can sleep on the 1st and 2nd floors, with 2 people each, is maximized in consideration of the user's convenience.

Pull the second row seat forward and press the electric recline button to recline the backrest to convert it into a comfortable sleeping space.

The POP-UP roof sleeping space is another sleeping space that can withstand a maximum load of 200 kg and is covered with fabric to improve the problem of condensation on the ceiling.

POP-UP Roof 2nd Floor Sleeping Area

Bunk European Bed Frame

Roof Door