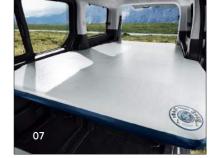

- 06. Slide Folding Table (Option)
- 07. Air Mattress \_ This is an air injection type mattress.