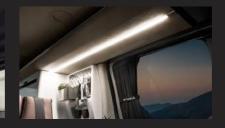

02. High-Quality LED Indoor Light It helps utilize the indoor space at night. (Upper Part 2ea / Rear Part 2ea) 04. Mood Light (2ea)

03. LED Interior Light (Shelf) \_ It can be adjusted with ambient lighting.