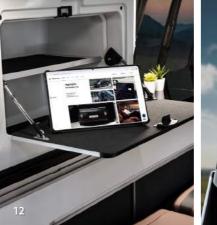

08. Mosquito Net (1st, 2nd Row, Rear) It is detachable, so convenience is increased.

09. Sewage Tank & Sewage Drain Valve

10, Sink Faucet Set & 36L Built-In Refrigerator

> 11. Folding Indoor Table \_ Improved utilization of the indoor space.

16. 12.1-Inch Foldable Integrated Control Monitor (Controllable with Dedicated **Application)** \_ Folding rotation method is applied.

17. Overhead Roof Controller \_ You can conveniently operate POP-UP roof, lighting, heater, refrigerator/water pump/inverter functions from the first row.