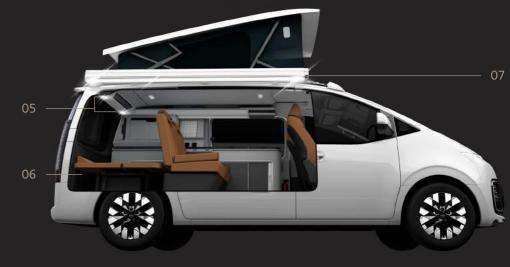

key is stored in the shower box.

06. Awning System (Option) Water Supplier (Bottom) \_ The fresh water The awning open unit is located on the back (Option) of the furniture. 07. Non-Ignition Heater (Option)

08. Mosquito Net (1st, 2nd Row, Rear) It is detachable, so convenience is increased.

09. Sewage Tank & Sewage Drain Valve

10, Sink Faucet Set & 36L Built-In Refrigerator

> 11. Folding Indoor Table \_ Improved utilization of the indoor space.

(Option)

12. **3rd Row Side Shelf** The side shelf can 14. **Shower** It is detachable, so you can

13. BOSS speaker and rear curtain

take a simple outdoor shower.

15. Slide Rear Table \_ It is fast and easy to install the outdoor table without tools.

16. 12.1-Inch Foldable Integrated Control Monitor (Controllable with Dedicated **Application)** \_ Folding rotation method is applied.

17. Overhead Roof Controller \_ You can conveniently operate POP-UP roof, lighting, heater, refrigerator/water pump/inverter functions from the first row.