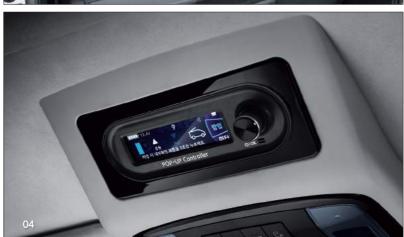

16. 12.1-Inch Foldable Integrated Control Monitor (Controllable with Dedicated **Application)** \_ Folding rotation method is applied.

17. Overhead Roof Controller \_ You can conveniently operate POP-UP roof, lighting, heater, refrigerator/water pump/inverter functions from the first row.