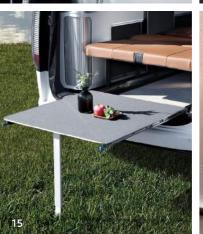

- 06. Slide Folding Table (Option)
- 07. Air Mattress \_ This is an air injection type mattress.

08. Mosquito Net (1st, 2nd Row, Rear) It is detachable, so convenience is increased.

09. Sewage Tank & Sewage Drain Valve

10, Sink Faucet Set & 36L Built-In Refrigerator

> 11. Folding Indoor Table \_ Improved utilization of the indoor space.

(Option)

12. **3rd Row Side Shelf** The side shelf can 14. **Shower** It is detachable, so you can

13. BOSS speaker and rear curtain

take a simple outdoor shower.

15. Slide Rear Table \_ It is fast and easy to install the outdoor table without tools.