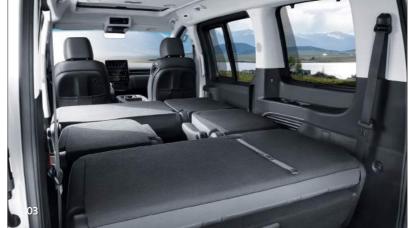

# CAMPER11

The spacious 11-seater interior space and fully automatic POP-UP ROOF system increase satisfaction with the interior experience and space utilization. Full-flat seats that are comfortable to use or lie down comfortably and convenient equipment that can be used easily and conveniently inside the vehicle make travel easier.

### **SEAT VARIATION**

You can relax in a comfortable and free posture while driving with the free seat change of the electric full flat seat.

When camping, the direction of the 3rd row seats can be changed to the rear so that you can see the outside from the inside. (For safety reasons, you cannot sit on the 3rd row bench while driving.)