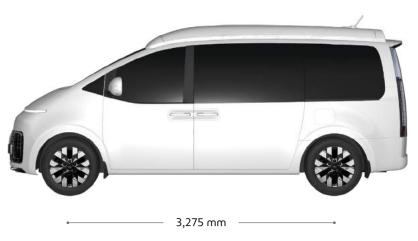

### **SPECIFICATION**

| STARIA CAMPER                     |
|-----------------------------------|
| 5,255                             |
| 1,995                             |
| 2,095                             |
| 3,275                             |
| 4                                 |
| 2,140 X 1,100                     |
| 1,840 X 1,100 (Based on Mattress) |
|                                   |

1,995 mm

5,255 mm

2,095 mm

Based on Mattress: 1,840 X 1,100 (mm)

CEO: Park Dong Chan

1, Maegoksaneop 6-gil, Buk-gu, Ulsan, Republic of Korea www.atrex.co.kr CONTACT

(T) 1833-8336(F) 052-276-5084(M) autorex@atrex.co.kr