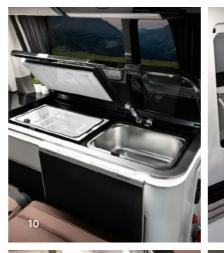

08. Mosquito Net (1st, 2nd Row, Rear) It is detachable, so convenience is increased.

09. Sewage Tank & Sewage Drain Valve

10, Sink Faucet Set & 36L Built-In Refrigerator

> 11. Folding Indoor Table \_ Improved utilization of the indoor space.