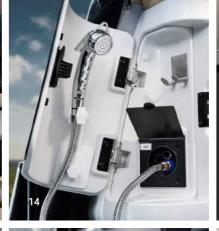

key is stored in the shower box.

06. Awning System (Option) Water Supplier (Bottom) \_ The fresh water The awning open unit is located on the back (Option) of the furniture. 07. Non-Ignition Heater (Option)

(Option)

12. **3rd Row Side Shelf** The side shelf can 14. **Shower** It is detachable, so you can

13. BOSS speaker and rear curtain

take a simple outdoor shower.

15. Slide Rear Table \_ It is fast and easy to install the outdoor table without tools.