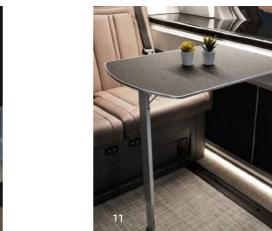

08. Mosquito Net (1st, 2nd Row, Rear) It is detachable, so convenience is increased.

09. Sewage Tank & Sewage Drain Valve

10, Sink Faucet Set & 36L Built-In Refrigerator

> 11. Folding Indoor Table \_ Improved utilization of the indoor space.