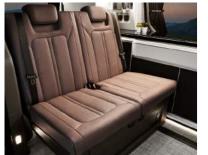

### **SEAT VARIATION**

You can relax in a comfortable and free posture while driving with the free seat change of the electric full flat seat.

When camping, the direction of the 3rd row seats can be changed to the rear so that you can see the outside from the inside. (For safety reasons, you cannot sit on the 3rd row bench while driving.)

Eating and Reading Mode

Watching (TV) Mode

Back View Mode

# **BED ROOM**

Driving Mode

The sleeping space, which is configured so that a total of 4 adults can sleep on the 1st and 2nd floors, with 2 people each, is maximized in consideration of the user's convenience.

Pull the second row seat forward and press the electric recline button to recline the backrest to convert it into a comfortable sleeping space.

The POP-UP roof sleeping space is another sleeping space that can withstand a maximum load of 200 kg and is covered with fabric to improve the problem of condensation on the ceiling.