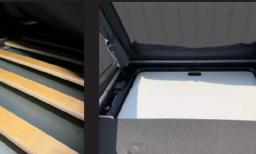

# **BED ROOM**

Driving Mode

The sleeping space, which is configured so that a total of 4 adults can sleep on the 1st and 2nd floors, with 2 people each, is maximized in consideration of the user's convenience.

Pull the second row seat forward and press the electric recline button to recline the backrest to convert it into a comfortable sleeping space.

The POP-UP roof sleeping space is another sleeping space that can withstand a maximum load of 200 kg and is covered with fabric to improve the problem of condensation on the ceiling.