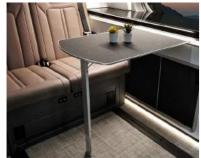

- 06. Slide Folding Table (Option)
- 07. Air Mattress \_ This is an air injection type mattress.

08. Mosquito Net (1st, 2nd Row, Rear) It is detachable, so convenience is increased.

09. Sewage Tank & Sewage Drain Valve

10, Sink Faucet Set & 36L Built-In Refrigerator

> 11. Folding Indoor Table \_ Improved utilization of the indoor space.

(Option)

12. **3rd Row Side Shelf** The side shelf can 14. **Shower** It is detachable, so you can

13. BOSS speaker and rear curtain

take a simple outdoor shower.

15. Slide Rear Table \_ It is fast and easy to install the outdoor table without tools.