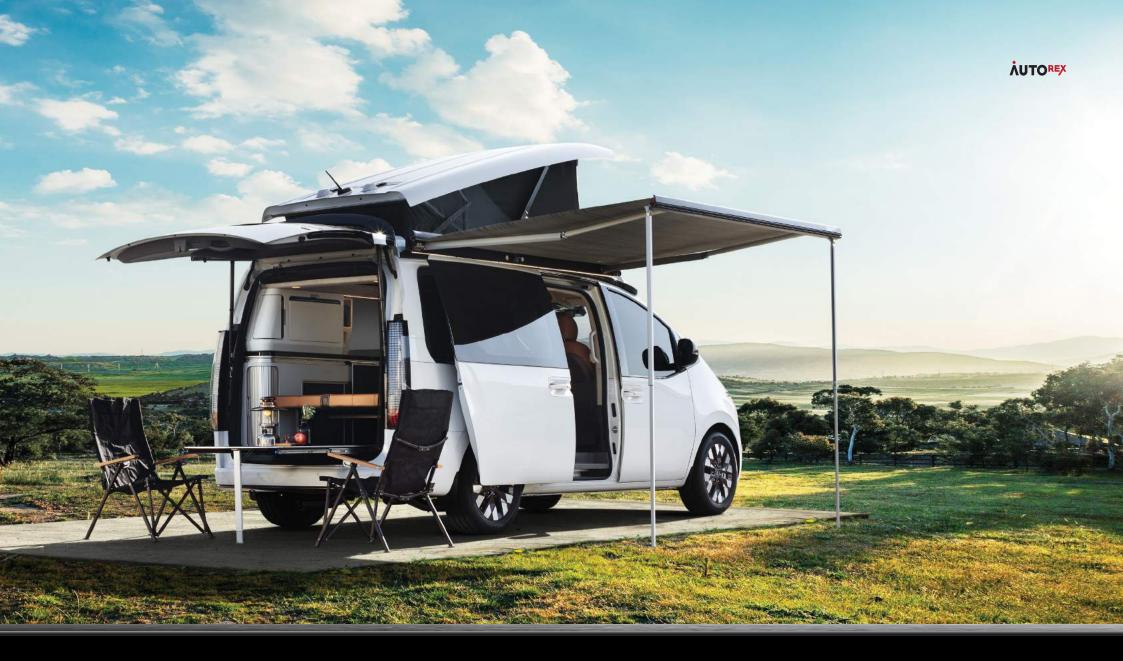

# **CAMPER4 (EXTERIOR)**

STARIA CAMPER is based on the existing Staria Lounge made with the theme of 'Inside Out' and was reborn as a camper that satisfies daily life and healing at the same time. We present a new paradigm for campervans with a clean and luxurious design in line with the elegant curves and open design.

01. Fully Automatic POP-UP ROOF SYSTEM \_ The POP-UP roof sleeping space that 04. External Power (Top) and Fresh is covered with fabric to improve condensation on the ceiling. (Max 200kg)

02/03. Roof Bed and Roof Door (Driving Mode / Camping Mode) \_ You can work while standing by raising the hydraulic ceiling, and you can enjoy a panoramic view indoors. 05. Solar Panel (Option)

key is stored in the shower box.

06. Awning System (Option) Water Supplier (Bottom) \_ The fresh water The awning open unit is located on the back (Option) of the furniture. 07. Non-Ignition Heater (Option)

08. Mosquito Net (1st, 2nd Row, Rear) It is detachable, so convenience is increased.

09. Sewage Tank & Sewage Drain Valve

10, Sink Faucet Set & 36L Built-In Refrigerator

> 11. Folding Indoor Table \_ Improved utilization of the indoor space.

(Option)

12. **3rd Row Side Shelf** The side shelf can 14. **Shower** It is detachable, so you can

13. BOSS speaker and rear curtain

take a simple outdoor shower.

15. Slide Rear Table \_ It is fast and easy to install the outdoor table without tools.

16. 12.1-Inch Foldable Integrated Control Monitor (Controllable with Dedicated **Application)** \_ Folding rotation method is applied.

17. Overhead Roof Controller \_ You can conveniently operate POP-UP roof, lighting, heater, refrigerator/water pump/inverter functions from the first row.