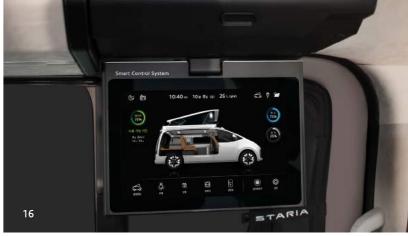

16. 12.1-Inch Foldable Integrated Control Monitor (Controllable with Dedicated **Application)** \_ Folding rotation method is applied.

17. Overhead Roof Controller \_ You can conveniently operate POP-UP roof, lighting, heater, refrigerator/water pump/inverter functions from the first row.