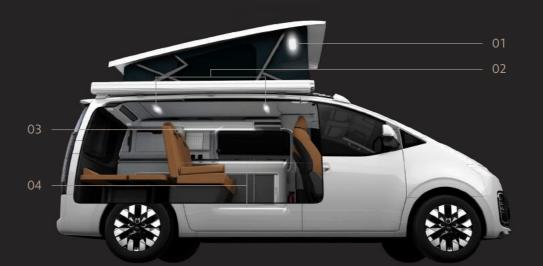

SYSTEM that can be operated with a dedicated controller, providing additional space.

02. POP-UP Roof Sleeping Space (2 adults can sleep / Max 200kg)

It is wrapped in fabric to improve condensation on the ceiling.

- 06. Slide Folding Table (Option)
- 07. Air Mattress \_ This is an air injection type mattress.

01. Fully Automatic POP-UP ROOF SYSTEM \_ The POP-UP roof sleeping space that 04. External Power (Top) and Fresh is covered with fabric to improve condensation on the ceiling. (Max 200kg)

02/03. Roof Bed and Roof Door (Driving Mode / Camping Mode) \_ You can work while standing by raising the hydraulic ceiling, and you can enjoy a panoramic view indoors. 05. Solar Panel (Option)