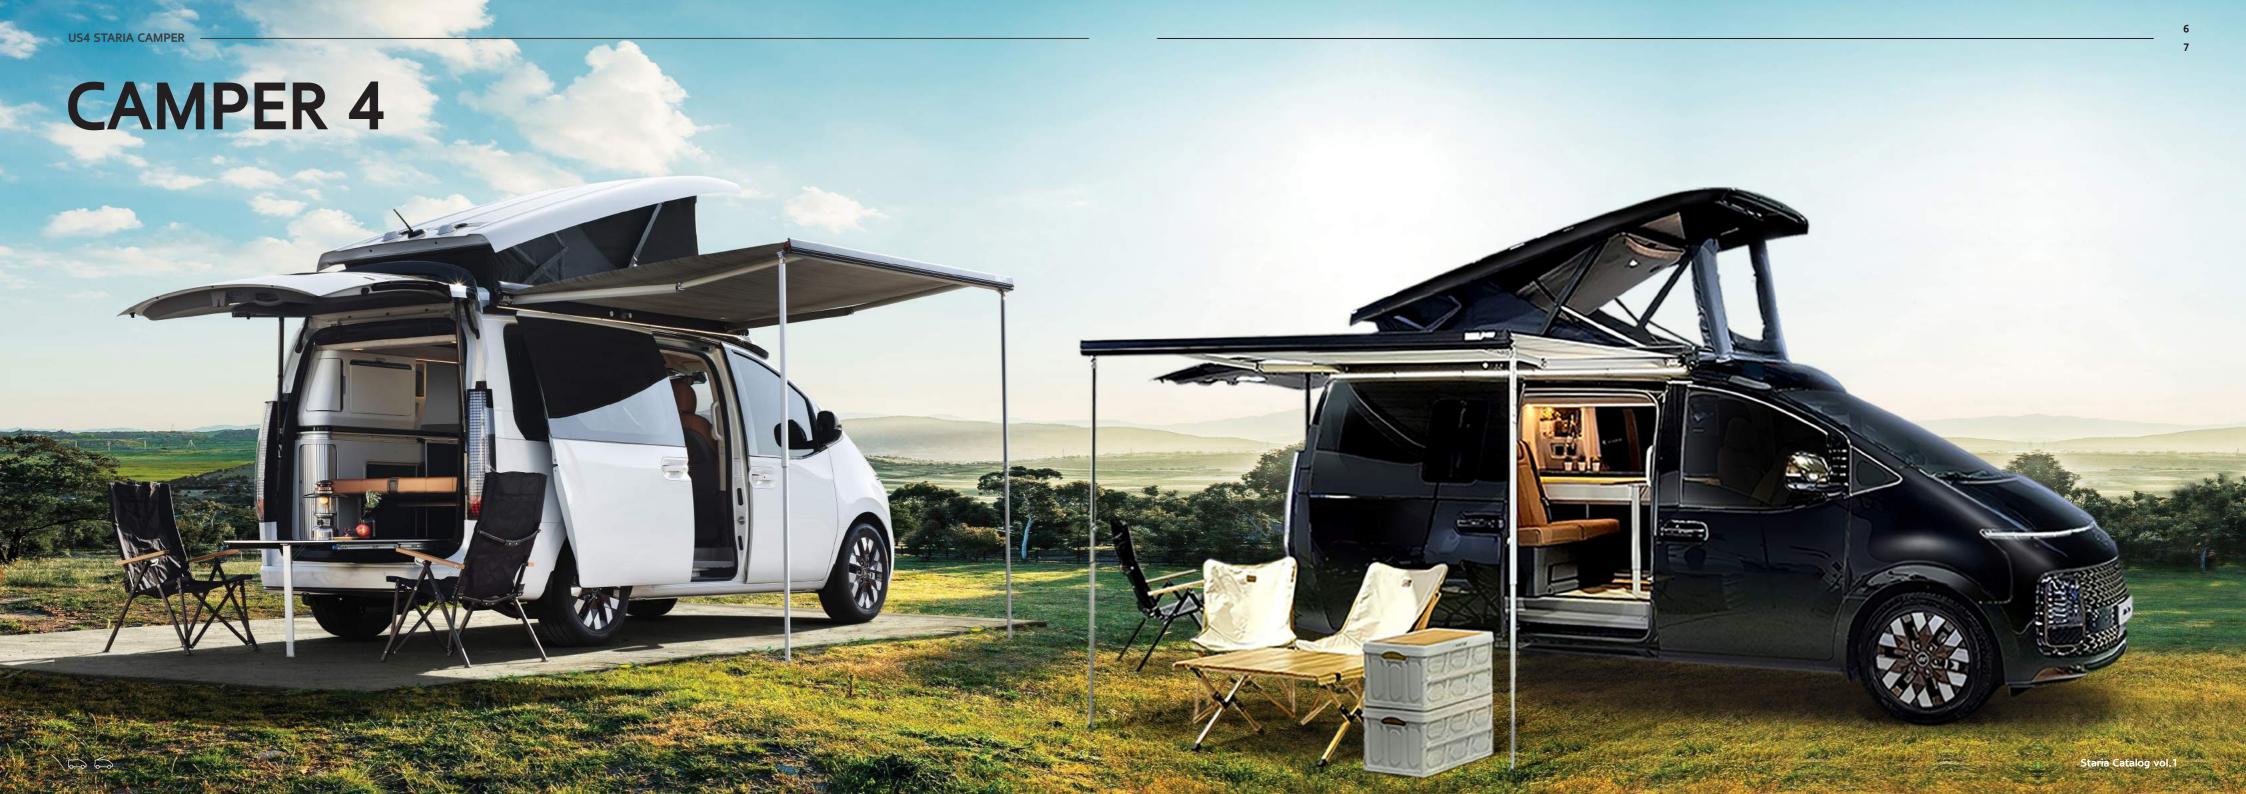

# **CAMPER4 (EXTERIOR)**

STARIA CAMPER is based on the existing Staria Lounge made with the theme of 'Inside Out' and was reborn as a camper that satisfies daily life and healing at the same time. We present a new paradigm for campervans with a clean and luxurious design in line with the elegant curves and open design.

01. Fully Automatic POP-UP ROOF SYSTEM \_ The POP-UP roof sleeping space that 04. External Power (Top) and Fresh is covered with fabric to improve condensation on the ceiling. (Max 200kg)

02/03. Roof Bed and Roof Door (Driving Mode / Camping Mode) \_ You can work while standing by raising the hydraulic ceiling, and you can enjoy a panoramic view indoors. 05. Solar Panel (Option)