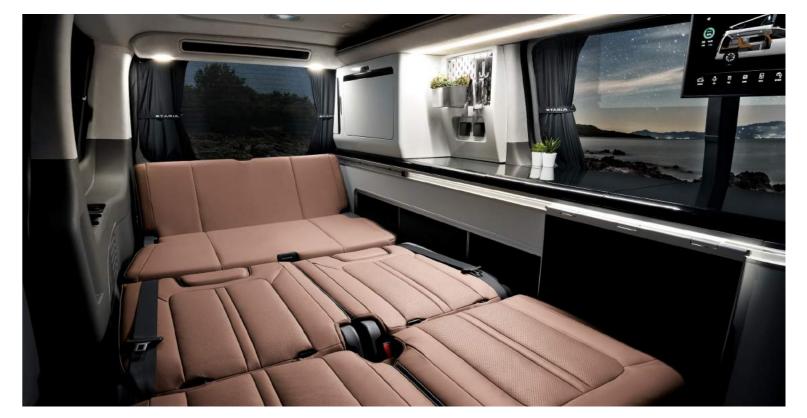

### **SEAT VARIATION**

You can relax in a comfortable and free posture while driving with the free seat change of the electric full flat seat.

When camping, the direction of the 3rd row seats can be changed to the rear so that you can see the outside from the inside. (For safety reasons, you cannot sit on the 3rd row bench while driving.)

Eating and Reading Mode

Watching (TV) Mode

Back View Mode

# **BED ROOM**

Driving Mode

The sleeping space, which is configured so that a total of 4 adults can sleep on the 1st and 2nd floors, with 2 people each, is maximized in consideration of the user's convenience.

Pull the second row seat forward and press the electric recline button to recline the backrest to convert it into a comfortable sleeping space.

The POP-UP roof sleeping space is another sleeping space that can withstand a maximum load of 200 kg and is covered with fabric to improve the problem of condensation on the ceiling.