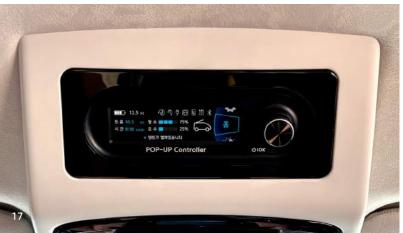

16. 12.1-Inch Foldable Integrated Control Monitor (Controllable with Dedicated **Application)** \_ Folding rotation method is applied.

17. Overhead Roof Controller \_ You can conveniently operate POP-UP roof, lighting, heater, refrigerator/water pump/inverter functions from the first row.