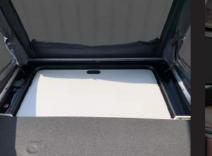

# **BED ROOM**

Driving Mode

The sleeping space, which is configured so that a total of 4 adults can sleep on the 1st and 2nd floors, with 2 people each, is maximized in consideration of the user's convenience.

Pull the second row seat forward and press the electric recline button to recline the backrest to convert it into a comfortable sleeping space.

The POP-UP roof sleeping space is another sleeping space that can withstand a maximum load of 200 kg and is covered with fabric to improve the problem of condensation on the ceiling.