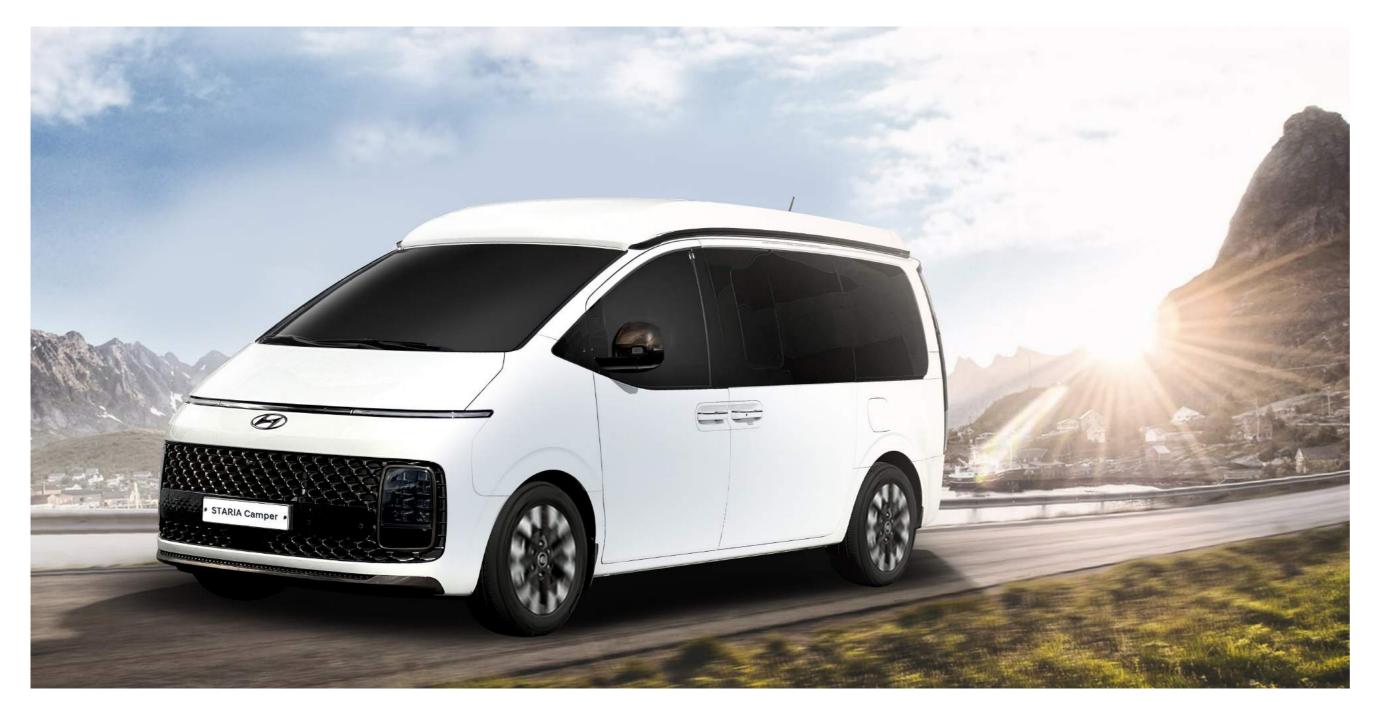

# A new living space that goes beyond means of transportation, STARIA CAMPER

"STARIA CAMPER", manufactured based on Hyundai Motor Company's Staria (US4), is a new living space that goes beyond means of transportation. With expandable living space and high-end amenities for camping, it provides a pleasant and relaxing experience without worrying about long trips.

# **CAMPER4 (EXTERIOR)**

STARIA CAMPER is based on the existing Staria Lounge made with the theme of 'Inside Out' and was reborn as a camper that satisfies daily life and healing at the same time. We present a new paradigm for campervans with a clean and luxurious design in line with the elegant curves and open design.