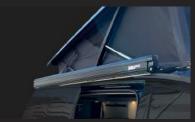

01. Fully Automatic POP-UP ROOF SYSTEM \_ The POP-UP roof sleeping space that 04. External Power (Top) and Fresh is covered with fabric to improve condensation on the ceiling. (Max 200kg)

02/03. Roof Bed and Roof Door (Driving Mode / Camping Mode) \_ You can work while standing by raising the hydraulic ceiling, and you can enjoy a panoramic view indoors. 05. Solar Panel (Option)

key is stored in the shower box.

06. Awning System (Option) Water Supplier (Bottom) \_ The fresh water The awning open unit is located on the back (Option) of the furniture. 07. Non-Ignition Heater (Option)