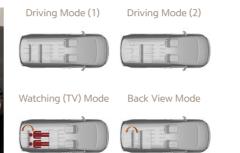

### **SEAT VARIATION**

You can relax in a comfortable and free posture while driving with the free seat change of the electric full flat seat.

When camping, the direction of the 3rd row seats can be changed to the rear so that you can see the outside from the inside. (For safety reasons, you cannot sit on the 3rd row bench while driving.)

Eating and Reading Mode

Watching (TV) Mode

Back View Mode

# **BED ROOM**

Driving Mode

The sleeping space, which is configured so that a total of 4 adults can sleep on the 1st and 2nd floors, with 2 people each, is maximized in consideration of the user's convenience.