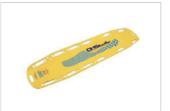

#### B. Chair Type Stretcher

This stretcher can be transformed to a chair which provides choices for an EMS person when he/she carries a patient in different circumstances.