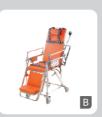

#### B. Chair Type Stretcher

This stretcher can be transformed to a chair which provides choices for an EMS person when he/she carries a patient in different circumstances.