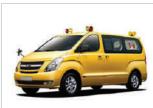

#### **US4 HIGH TRIM AMBULANCE**

#### EFFICIENT, EFFECTIVE, READY FOR ANY SITUATION: THE US4 HIGH TRIM AMBULANCE

The US4 High Trim Ambulance provides practical as well as plentiful equipment for any in-ambulance operation.