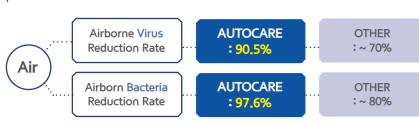

#### **AUTOCARE IS ANYWHERE IN ENCLOSED SPACES**

AUTOCARE protects you to the new viruses, odors and germs. It is the proven sterilization performance from Seoul Viosys LED modules. Also it can see more higher sterilization rate compared to competitors' products.

#### **TESTED BY KOREA TESTING LABORATORY (KTL)**

(Airborne Bacteria Reduction Rate)