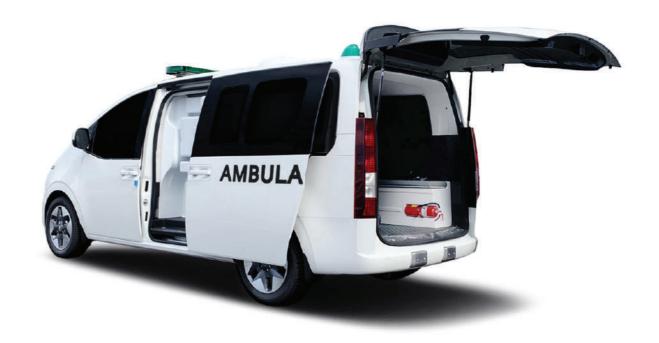

#### **US4 HIGH TRIM AMBULANCE**

#### EFFICIENT, EFFECTIVE, READY FOR ANY SITUATION: THE US4 HIGH TRIM AMBULANCE

The US4 High Trim Ambulance provides practical as well as plentiful equipment for any in-ambulance operation.