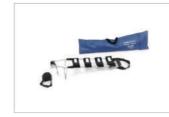

#### STANDARD EQUIPMENT

1. Main Stretcher (Fixed)

2. Sub Stretcher

3. Half Cover Partition

#### 4. Fixed Standing Cabinet & Oxygen Cylinder

A double-stacked cabinet provides excellent storage space for medicine.

#### 5. Bench and Under Seat Storage

Two persons can be seated with separate seatbelts. Medical items can be stored under the seat.

6. Fire Extinguisher

7. IV Hook

8. Movable Light, LED Lamp and Ventilator

#### 9. Controller & Microphone

Emergency warning lamps and a microphone are efficient communications tools during an emergency. Furthermore, three kinds of siren sounds are provided to correspondence to different situations.

10. First Aid Kit

\* includes the warning lamp

5255mm 1995mm