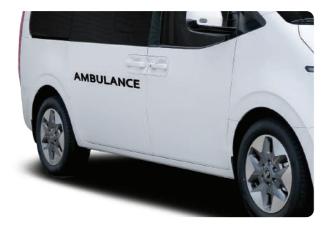

#### **US4 STANDARD TRIM AMBULANCE**

#### SIMPLE BUT PRACTICAL AND CONVENIENT: THE US4 STANDARD TRIM AMBULANCE

This new concept ambulance is simple but practical. Furthermore, the US4 Standard Trim Ambulance has a large rear cabin and medical equipment that are provided as standard.

#### **EXTERIOR FEATURES**

1. Speaker: 75W, 8Ω

2. Warning Lamp: Front/Rear Warning Lamps with select colors

3. Ventilator: High-Performance with 4 functions 4. \* Mark Customized for Clients +++ ((