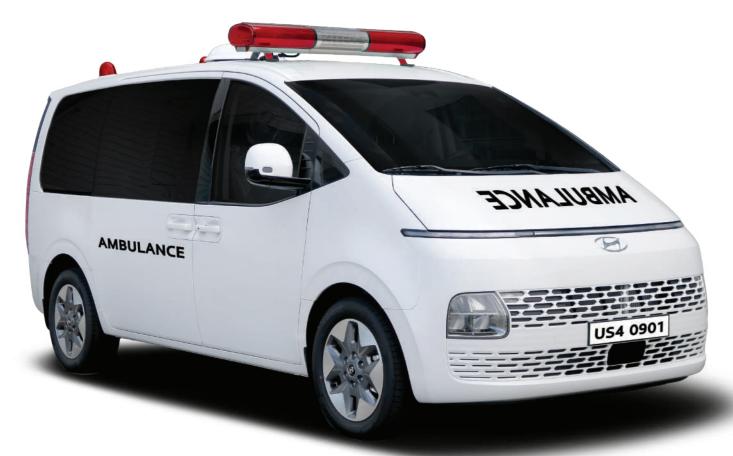

#### **US4 STANDARD TRIM AMBULANCE**

#### SIMPLE BUT PRACTICAL AND CONVENIENT: THE US4 STANDARD TRIM AMBULANCE

This new concept ambulance is simple but practical. Furthermore, the US4 Standard Trim Ambulance has a large rear cabin and medical equipment that are provided as standard.