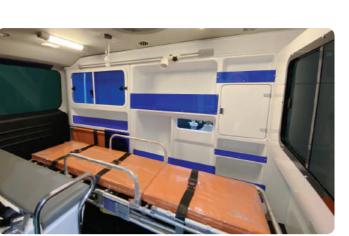

#### **INTERIOR FEATURES**

Movable Light, Built-In Cabinet, IV Hook, Flap Type Door Oxygen Cylinder, Main Stretcher(fixed), Sub Stretcher Bumper Guard, Ventilator, 2 LED Room Lamps, Full Cover Partition, Controller, Fire Extinguisher, Bench, Folding Seats

#### STANDARD EQUIPMENT

1. Main Stretcher (Fixed)

2. Sub Stretcher

3. Full Cover Partition

#### 4, Built-In Cabinet

Side wall storage space for various medical items facilitates prompt responses to emergency situations.

#### 5. Bench and Under Seat Storage

Two persons can be seated with separate seatbelts. Medical items can be stored under the seat.

#### 6. Fire Extinguisher

7. IV Hook

8. Movable Light, 2 LED Lamps, IV Hook and Ventilator

#### 9. Controller & Microphone

Emergency warning lamps and a microphone are efficient communications tools during an emergency. Furthermore, three kinds of siren sounds are provided to correspondence to different situations.

10. Oxygen Cylinder