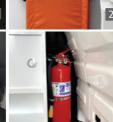

#### **INTERIOR FEATURES**

Movable Light, Main Stretcher (fixed), Sub Stretcher, First-Aid Kit, IV Hook, Fixed Standing Cabinet, Oxygen Cylinder, Hook Ventilator LED, Bench, LED Room Lamp, Half Cover Partition, Controller Box, Fire Extinguisher

#### 5. Bench and Under Seat Storage

Two persons can be seated with separate seatbelts. Medical items can be stored under the seat.

6. Fire Extinguisher

7. IV Hook

8. Movable Light, LED Lamp and Ventilator

#### 6. Fire Extinguisher

7. IV Hook

8. Movable Light, 2 LED Lamps, IV Hook and Ventilator