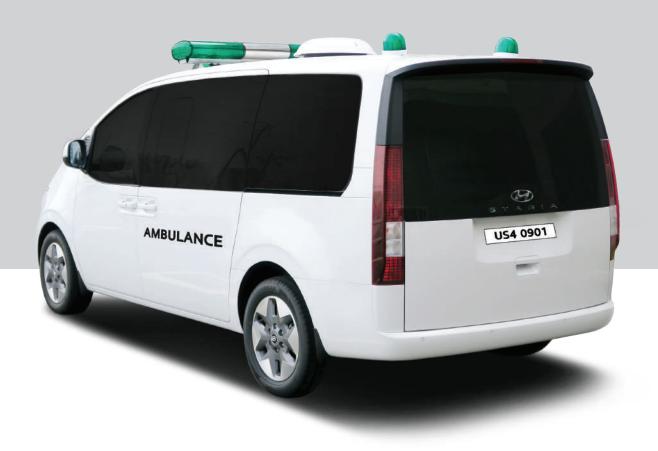

#### **US4 STANDARD TRIM AMBULANCE**

#### SIMPLE BUT PRACTICAL AND CONVENIENT: THE US4 STANDARD TRIM AMBULANCE

This new concept ambulance is simple but practical. Furthermore, the US4 Standard Trim Ambulance has a large rear cabin and medical equipment that are provided as standard.

#### **EXTERIOR FEATURES**

1. Speaker: 75W, 8Ω

2. Warning Lamp: Front/Rear Warning Lamps with select colors

3. Ventilator: High-Performance with 4 functions 4. \* Mark Customized for Clients +++ ((

#### **INTERIOR FEATURES**

Movable Light, Main Stretcher (fixed), Sub Stretcher, First-Aid Kit, IV Hook, Fixed Standing Cabinet, Oxygen Cylinder, Hook Ventilator LED, Bench, LED Room Lamp, Half Cover Partition, Controller Box, Fire Extinguisher