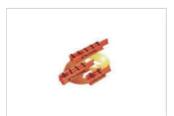

#### A. Linked Type Stretcher

This linked type stretcher is used for rapid, convenient and safe lifting & transfer of a patient. It can be handled by only single person.