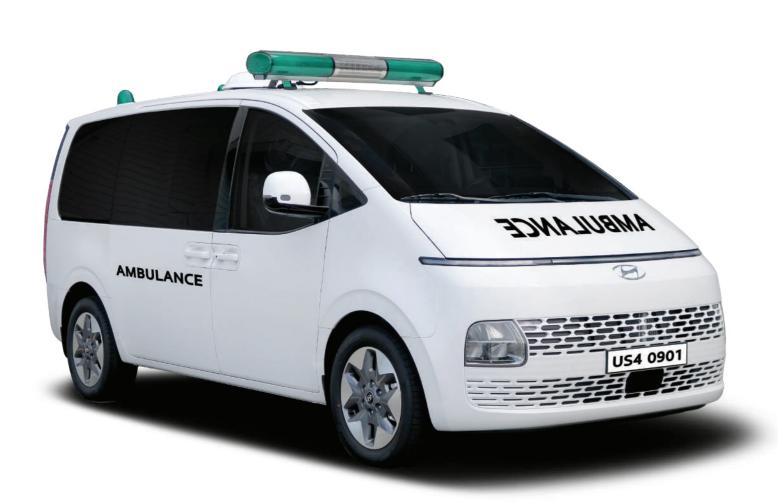

# **US4** Ambulance

US4 Standard Trim Ambulance
US4 High Trim Ambulance
Medical Appliance
AUTOCARE Hybrid Air Sterilizer

#### **EXTERIOR FEATURES**

1. Speaker: 75W, 8Ω

2. Warning Lamp: Front/Rear Warning Lamps with select colors

3. Ventilator: High-Performance with 4 functions 4. \* Mark Customized for Clients +++ ((

#### **EXTERIOR FEATURES**

1. Speaker : 75W, 8Ω

2. Warning Lamp: Front/Rear Warning Lamps with select colors

3. Ventilator: High-Performance with 4 functions 4. \* Mark Customized for Clients +++((