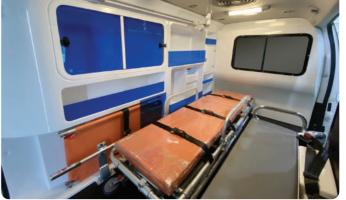

#### **US4 HIGH TRIM AMBULANCE**

#### EFFICIENT, EFFECTIVE, READY FOR ANY SITUATION: THE US4 HIGH TRIM AMBULANCE

The US4 High Trim Ambulance provides practical as well as plentiful equipment for any in-ambulance operation.

#### **INTERIOR FEATURES**

Movable Light, Built-In Cabinet, IV Hook, Flap Type Door Oxygen Cylinder, Main Stretcher(fixed), Sub Stretcher Bumper Guard, Ventilator, 2 LED Room Lamps, Full Cover Partition, Controller, Fire Extinguisher, Bench, Folding Seats

#### STANDARD EQUIPMENT

1. Main Stretcher (Fixed)

2. Sub Stretcher

3. Full Cover Partition