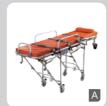

#### A. Linked Type Stretcher

This linked type stretcher is used for rapid, convenient and safe lifting & transfer of a patient. It can be handled by only single person.