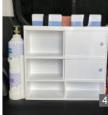

#### 4. Fixed Standing Cabinet & Oxygen Cylinder

A double-stacked cabinet provides excellent storage space for medicine.

#### 4, Built-In Cabinet

Side wall storage space for various medical items facilitates prompt responses to emergency situations.