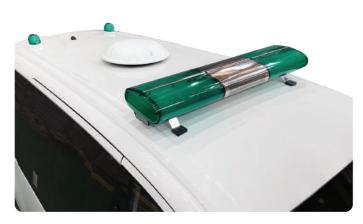

# INTERIOR COMPARISON WITH STANDARD TRIM AMBULANCE AND HIGH TRIM AMBULANCE

Standard: Rotary Type Warning Lamp (Left) / Option: LED Type Warning Lamp (Right) / Color: Green or Red

Mark Customized for Clients (Blue Cross, Green Cross, Red Cross, Red Crescent and Green Crescent)