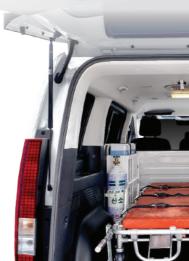

#### **INTERIOR FEATURES**

Movable Light, Main Stretcher (fixed), Sub Stretcher, First-Aid Kit, IV Hook, Fixed Standing Cabinet, Oxygen Cylinder, Hook Ventilator LED, Bench, LED Room Lamp, Half Cover Partition, Controller Box, Fire Extinguisher

#### STANDARD EQUIPMENT

1. Main Stretcher (Fixed)

2. Sub Stretcher

3. Half Cover Partition

#### 4. Fixed Standing Cabinet & Oxygen Cylinder

A double-stacked cabinet provides excellent storage space for medicine.

#### 5. Bench and Under Seat Storage

Two persons can be seated with separate seatbelts. Medical items can be stored under the seat.

6. Fire Extinguisher

7. IV Hook

8. Movable Light, LED Lamp and Ventilator