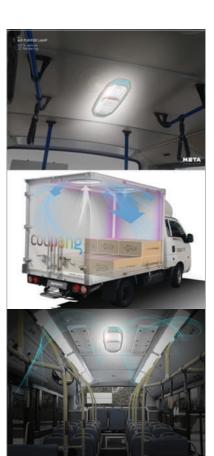

#### **EMBEDDED STYLE:** CONVENIENCE, PRACTICALITY, NATURAL DESIGN

The LED function is fully implemented so that it can be disassembled and assembled at the existing lighting location. It is also very easy to install By applying the embedded style. It feels natural with the interior of the vehicle. (Can be installed on both old/new buses)

#### **AUTOCARE PRODUCT DEMO ON PUBLIC BUS**

Public Bus (Seoul\_Republic of Korea)

Public Bus (Russia)