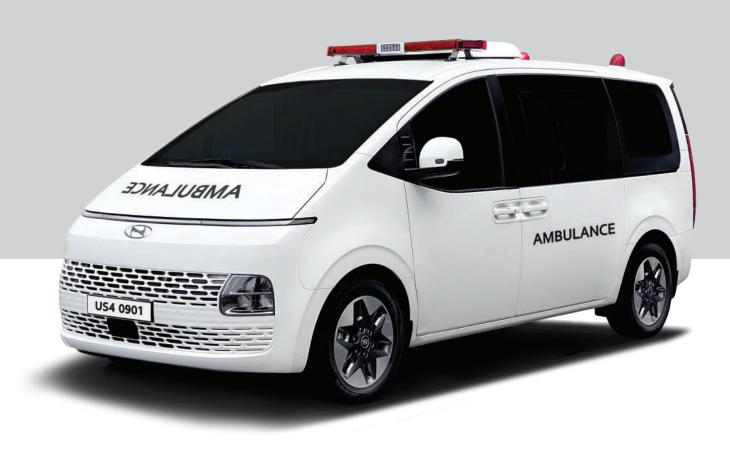

# **US4** Ambulance

US4 Standard Trim Ambulance
US4 High Trim Ambulance
Medical Appliance
AUTOCARE Hybrid Air Sterilizer

#### **US4 STANDARD TRIM AMBULANCE**

#### SIMPLE BUT PRACTICAL AND CONVENIENT: THE US4 STANDARD TRIM AMBULANCE

This new concept ambulance is simple but practical. Furthermore, the US4 Standard Trim Ambulance has a large rear cabin and medical equipment that are provided as standard.