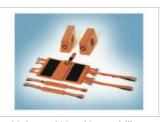

#### A. Linked Type Stretcher

This linked type stretcher is used for rapid, convenient and safe lifting & transfer of a patient. It can be handled by only single person.