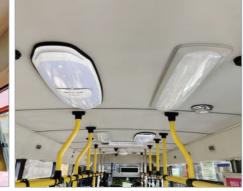

#### **EMBEDDED STYLE:** CONVENIENCE, PRACTICALITY, NATURAL DESIGN

The LED function is fully implemented so that it can be disassembled and assembled at the existing lighting location. It is also very easy to install By applying the embedded style. It feels natural with the interior of the vehicle. (Can be installed on both old/new buses)

#### **AUTOCARE PRODUCT DEMO ON PUBLIC BUS**

Public Bus (Seoul\_Republic of Korea)

Public Bus (Russia)