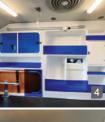

#### EFFICIENT, EFFECTIVE, READY FOR ANY SITUATION: THE US4 HIGH TRIM AMBULANCE

The US4 High Trim Ambulance provides practical as well as plentiful equipment for any in-ambulance operation.

#### **INTERIOR FEATURES**

Movable Light, Built-In Cabinet, IV Hook, Flap Type Door Oxygen Cylinder, Main Stretcher(fixed), Sub Stretcher Bumper Guard, Ventilator, 2 LED Room Lamps, Full Cover Partition, Controller, Fire Extinguisher, Bench, Folding Seats

#### STANDARD EQUIPMENT

1. Main Stretcher (Fixed)

2. Sub Stretcher

3. Full Cover Partition