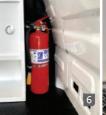

#### **INTERIOR FEATURES**

Movable Light, Main Stretcher (fixed), Sub Stretcher, First-Aid Kit, IV Hook, Fixed Standing Cabinet, Oxygen Cylinder, Hook Ventilator LED, Bench, LED Room Lamp, Half Cover Partition, Controller Box, Fire Extinguisher

#### 5. Bench and Under Seat Storage

Two persons can be seated with separate seatbelts. Medical items can be stored under the seat.

6. Fire Extinguisher

7. IV Hook

8. Movable Light, LED Lamp and Ventilator

#### 6. Fire Extinguisher

7. IV Hook

8. Movable Light, 2 LED Lamps, IV Hook and Ventilator