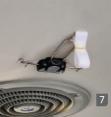

#### **EMBEDDED STYLE:** CONVENIENCE, PRACTICALITY, NATURAL DESIGN

The LED function is fully implemented so that it can be disassembled and assembled at the existing lighting location. It is also very easy to install By applying the embedded style. It feels natural with the interior of the vehicle. (Can be installed on both old/new buses)