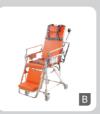

#### B. Chair Type Stretcher

This stretcher can be transformed to a chair which provides choices for an EMS person when he/she carries a patient in different circumstances.