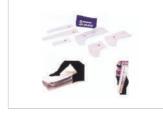

#### A. Linked Type Stretcher

This linked type stretcher is used for rapid, convenient and safe lifting & transfer of a patient. It can be handled by only single person.

#### B. Chair Type Stretcher

This stretcher can be transformed to a chair which provides choices for an EMS person when he/she carries a patient in different circumstances.

#### C. Chair Type Stretcher & Bed

The chair type stretcher can be mounted on bed. It provides electrical power assistance for an EMS person when pushing the stretcher into an ambulance, and it also helps to hold the patient.