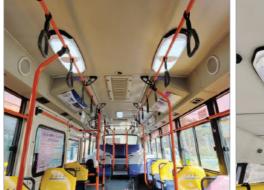

#### **EMBEDDED STYLE:** CONVENIENCE, PRACTICALITY, NATURAL DESIGN

The LED function is fully implemented so that it can be disassembled and assembled at the existing lighting location. It is also very easy to install By applying the embedded style. It feels natural with the interior of the vehicle. (Can be installed on both old/new buses)

#### **AUTOCARE PRODUCT DEMO ON PUBLIC BUS**

Public Bus (Seoul\_Republic of Korea)

Public Bus (Russia)