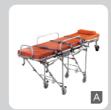

#### A. Linked Type Stretcher

This linked type stretcher is used for rapid, convenient and safe lifting & transfer of a patient. It can be handled by only single person.