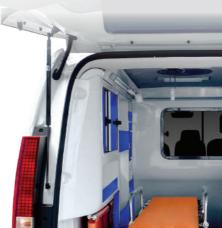

#### **INTERIOR FEATURES**

Movable Light, Main Stretcher (fixed), Sub Stretcher, First-Aid Kit, IV Hook, Fixed Standing Cabinet, Oxygen Cylinder, Hook Ventilator LED, Bench, LED Room Lamp, Half Cover Partition, Controller Box, Fire Extinguisher

#### 5. Bench and Under Seat Storage

Two persons can be seated with separate seatbelts. Medical items can be stored under the seat.

6. Fire Extinguisher

7. IV Hook

8. Movable Light, LED Lamp and Ventilator

#### 9. Controller & Microphone

Emergency warning lamps and a microphone are efficient communications tools during an emergency. Furthermore, three kinds of siren sounds are provided to correspondence to different situations.