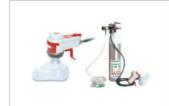

#### 6-STEP DUAL SYSTEM THAT CAN BE FOUNDED ONLY IN AUTOCARE

Using the photocatalyst, UV-C, and UV-A LEDmethod, instead of a physical filter of a genericair purifier, it completely sterilizes the air with "6-Step Dual System" for harmful substances that cannot pass through the filter.

Causes metabolic disorders to bacteria by altering their DNA within cells and eradicates them by eliminating their reproductive abilities

Sterilizes not only viruses and bacteria, but also breaks down odors and harmful gases into CO2 + H2O, which is harmless.

#### **EMBEDDED STYLE:** CONVENIENCE, PRACTICALITY, NATURAL DESIGN

The LED function is fully implemented so that it can be disassembled and assembled at the existing lighting location. It is also very easy to install By applying the embedded style. It feels natural with the interior of the vehicle. (Can be installed on both old/new buses)

## **AUTOCARE DOSE NOT STOP AT STERILIZATION**

There's no need to worry about the filters that were considered problematic with existing sterilizers and the occurrence of harmful elements from negative ion generator. Thanks to the sealed design and the UV LEDs, our product can protect users from UV exposure and it is ozone-free! Also, AUTOCARE continues to pursue ease of use. The washable-type filter can be cleaned easily and its semi-permanent lifespan allows for convenient maintenance.