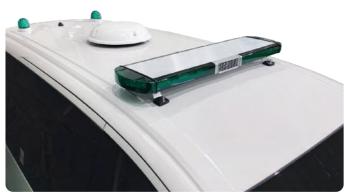

# INTERIOR COMPARISON WITH STANDARD TRIM AMBULANCE AND HIGH TRIM AMBULANCE

Standard: Rotary Type Warning Lamp (Left) / Option: LED Type Warning Lamp (Right) / Color: Green or Red

Mark Customized for Clients (Blue Cross, Green Cross, Red Cross, Red Crescent and Green Crescent)