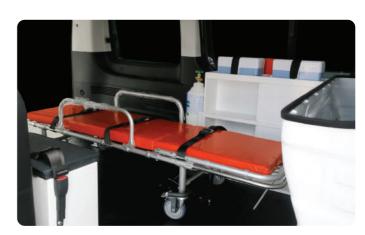

#### **US4 STANDARD TRIM AMBULANCE**

#### SIMPLE BUT PRACTICAL AND CONVENIENT: THE US4 STANDARD TRIM AMBULANCE

This new concept ambulance is simple but practical. Furthermore, the US4 Standard Trim Ambulance has a large rear cabin and medical equipment that are provided as standard.

#### **INTERIOR FEATURES**

Movable Light, Main Stretcher (fixed), Sub Stretcher, First-Aid Kit, IV Hook, Fixed Standing Cabinet, Oxygen Cylinder, Hook Ventilator LED, Bench, LED Room Lamp, Half Cover Partition, Controller Box, Fire Extinguisher

#### STANDARD EQUIPMENT

1. Main Stretcher (Fixed)

2. Sub Stretcher

3. Half Cover Partition