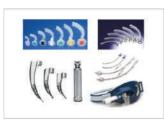

#### **EXTERIOR FEATURES**

1. Speaker: 75W, 8Ω

2. Warning Lamp: Front/Rear Warning Lamps with select colors

3. Ventilator: High-Performance with 4 functions 4. \* Mark Customized for Clients +++ ((

#### **EXTERIOR FEATURES**

1. Speaker : 75W, 8Ω

2. Warning Lamp: Front/Rear Warning Lamps with select colors

3. Ventilator: High-Performance with 4 functions 4. \* Mark Customized for Clients +++((