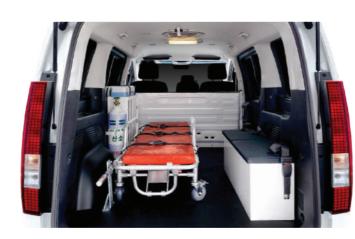

#### **INTERIOR FEATURES**

Movable Light, Main Stretcher (fixed), Sub Stretcher, First-Aid Kit, IV Hook, Fixed Standing Cabinet, Oxygen Cylinder, Hook Ventilator LED, Bench, LED Room Lamp, Half Cover Partition, Controller Box, Fire Extinguisher

#### STANDARD EQUIPMENT

1. Main Stretcher (Fixed)

2. Sub Stretcher

3. Half Cover Partition

#### 4. Fixed Standing Cabinet & Oxygen Cylinder

A double-stacked cabinet provides excellent storage space for medicine.

#### 5. Bench and Under Seat Storage

Two persons can be seated with separate seatbelts. Medical items can be stored under the seat.

6. Fire Extinguisher

7. IV Hook

8. Movable Light, LED Lamp and Ventilator

#### 9. Controller & Microphone

Emergency warning lamps and a microphone are efficient communications tools during an emergency. Furthermore, three kinds of siren sounds are provided to correspondence to different situations.

10. First Aid Kit

\* includes the warning lamp

5255mm 1995mm