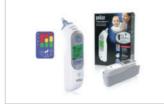

#### **PACKAGE A**

First Aid Kit PM2072, Flambeau (USA)

Plastic Scoop Stretcher with Pin

65EXL, Ferno-Washington (USA)

Oxygen Cylinder Made in Korea

Braun Digital Ear Thermometer

IRT-6520, Kaz (Swiss)

Intubation Kit Hudson (USA)

Face Mask (Adult, Child) MOW Medical (Korea)

Non Rebreathing Mask (Adult, Child) MOW Medical (Korea)

Air Splint 663, Ferno-Washington (USA)

Pressure Infusion Bag 5275, Riester (Germany)

Braun Digital Ear Thermometer IRT-6520, Kaz (Swiss)