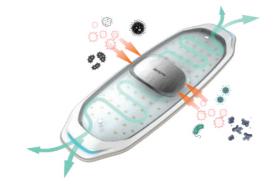

#### 6-STEP DUAL SYSTEM THAT CAN BE FOUNDED ONLY IN AUTOCARE

Using the photocatalyst, UV-C, and UV-A LEDmethod, instead of a physical filter of a genericair purifier, it completely sterilizes the air with "6-Step Dual System" for harmful substances that cannot pass through the filter.

Causes metabolic disorders to bacteria by altering their DNA within cells and eradicates them by eliminating their reproductive abilities

Sterilizes not only viruses and bacteria, but also breaks down odors and harmful gases into CO2 + H2O, which is harmless.