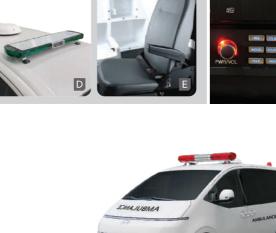

#### D. LED Type Warning Lamp

#### E. Folding Type Chair

Folding seat for emergency medical persons allow more space when not in use.

#### **EXTERIOR FEATURES**

1. Speaker: 75W, 8Ω

2. Warning Lamp: Front/Rear Warning Lamps with select colors

3. Ventilator: High-Performance with 4 functions 4. \* Mark Customized for Clients +++ ((