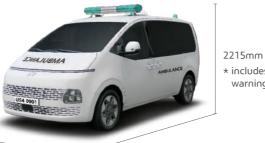

# **US4** Ambulance

US4 Standard Trim Ambulance
US4 High Trim Ambulance
Medical Appliance
AUTOCARE Hybrid Air Sterilizer

10. First Aid Kit

\* includes the warning lamp

5255mm 1995mm