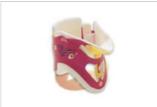

#### **INTERIOR FEATURES**

Movable Light, Main Stretcher (fixed), Sub Stretcher, First-Aid Kit, IV Hook, Fixed Standing Cabinet, Oxygen Cylinder, Hook Ventilator LED, Bench, LED Room Lamp, Half Cover Partition, Controller Box, Fire Extinguisher

#### STANDARD EQUIPMENT

1. Main Stretcher (Fixed)

2. Sub Stretcher

3. Half Cover Partition

#### 4. Fixed Standing Cabinet & Oxygen Cylinder

A double-stacked cabinet provides excellent storage space for medicine.

#### 5. Bench and Under Seat Storage

Two persons can be seated with separate seatbelts. Medical items can be stored under the seat.

6. Fire Extinguisher

7. IV Hook

8. Movable Light, LED Lamp and Ventilator

#### 9. Controller & Microphone

Emergency warning lamps and a microphone are efficient communications tools during an emergency. Furthermore, three kinds of siren sounds are provided to correspondence to different situations.

10. First Aid Kit

\* includes the warning lamp

5255mm 1995mm