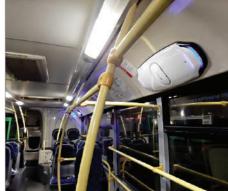

#### **EMBEDDED STYLE:** CONVENIENCE, PRACTICALITY, NATURAL DESIGN

The LED function is fully implemented so that it can be disassembled and assembled at the existing lighting location. It is also very easy to install By applying the embedded style. It feels natural with the interior of the vehicle. (Can be installed on both old/new buses)

## **AUTOCARE DOSE NOT STOP AT STERILIZATION**

There's no need to worry about the filters that were considered problematic with existing sterilizers and the occurrence of harmful elements from negative ion generator. Thanks to the sealed design and the UV LEDs, our product can protect users from UV exposure and it is ozone-free! Also, AUTOCARE continues to pursue ease of use. The washable-type filter can be cleaned easily and its semi-permanent lifespan allows for convenient maintenance.