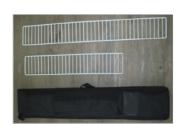

#### STANDARD EQUIPMENT

1. Main Stretcher (Fixed)

2. Sub Stretcher

3. Full Cover Partition

#### 4, Built-In Cabinet

Side wall storage space for various medical items facilitates prompt responses to emergency situations.

#### 5. Bench and Under Seat Storage

Two persons can be seated with separate seatbelts. Medical items can be stored under the seat.

#### 6. Fire Extinguisher

7. IV Hook

8. Movable Light, 2 LED Lamps, IV Hook and Ventilator

#### 9. Controller & Microphone

Emergency warning lamps and a microphone are efficient communications tools during an emergency. Furthermore, three kinds of siren sounds are provided to correspondence to different situations.

10. Oxygen Cylinder