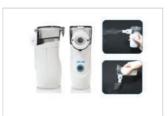

#### **EMBEDDED STYLE:** CONVENIENCE, PRACTICALITY, NATURAL DESIGN

The LED function is fully implemented so that it can be disassembled and assembled at the existing lighting location. It is also very easy to install By applying the embedded style. It feels natural with the interior of the vehicle. (Can be installed on both old/new buses)

## **AUTOCARE DOSE NOT STOP AT STERILIZATION**

There's no need to worry about the filters that were considered problematic with existing sterilizers and the occurrence of harmful elements from negative ion generator. Thanks to the sealed design and the UV LEDs, our product can protect users from UV exposure and it is ozone-free! Also, AUTOCARE continues to pursue ease of use. The washable-type filter can be cleaned easily and its semi-permanent lifespan allows for convenient maintenance.