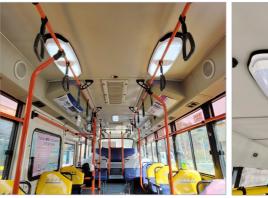

# INTERIOR COMPARISON WITH STANDARD TRIM AMBULANCE AND HIGH TRIM AMBULANCE

Lamp Type: Rotary Type Warning Lamp / LED Type Warning Lamp

Color: Green or Red or Blue

Mark Customized for Clients (Blue Cross, Green Cross, Red Cross, Red Crescent and Green Crescent)

US4 Standard Trim Ambulance Interior (1)

US4 Standard Trim Ambulance Interior (2)

US4 High Trim Ambulance Interior (1)

US4 High Trim Ambulance Interior (2)