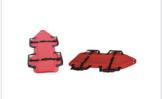

### B. Chair Type Stretcher

This stretcher can be transformed to a chair which provides choices for an EMS person when he/she carries a patient in different circumstances.

C. Long Chair Backrest

D. FRP for Side Window

### B. Chair Type Stretcher

This stretcher can be transformed to a chair which provides choices for an EMS person when he/she carries a patient in different circumstances.