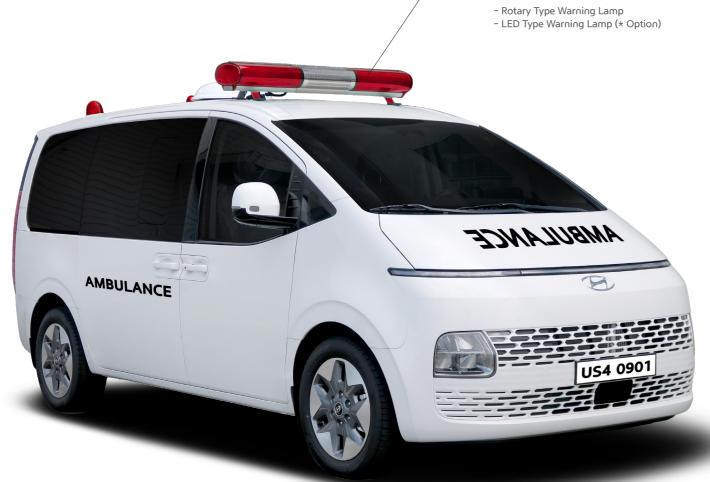

### **EXTERIOR FEATURES**

1. Speaker : 75W, 8Ω

2. Warning Lamp: Front/Rear Warning Lamps with select colors

3. Ventilator: High-Performance with 4 functions

4. Siren: In compliance with domestic laws and regulations

E. LED Type Warning Lamp

# INTERIOR COMPARISON WITH STANDARD TRIM AMBULANCE AND HIGH TRIM AMBULANCE

Lamp Type: Rotary Type Warning Lamp / LED Type Warning Lamp

Color: Green or Red or Blue

Mark Customized for Clients (Blue Cross, Green Cross, Red Cross, Red Crescent and Green Crescent)