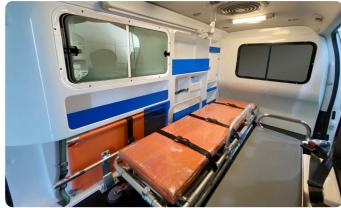

### EFFICIENT, EFFECTIVE, READY FOR ANY SITUATION: THE US4 HIGH TRIM AMBULANCE

The US4 High Trim Ambulance provides practical as well as plentiful equipment for any in-ambulance operation.

### **INTERIOR FEATURES**

Movable Light, Built-In Cabinet, IV Hook, Flap Type Door Oxygen Cylinder, Main Stretcher(fixed), Sub Stretcher, Ventilator, 2 LED Room Lamps, Bench, Full Cover Partition, Controller, Fire Extinguisher, Folding Seats

### 4. Built-In Cabinet

2. Sub Stretcher

Side wall storage space for various medical items facilitates prompt responses to emergency situations.