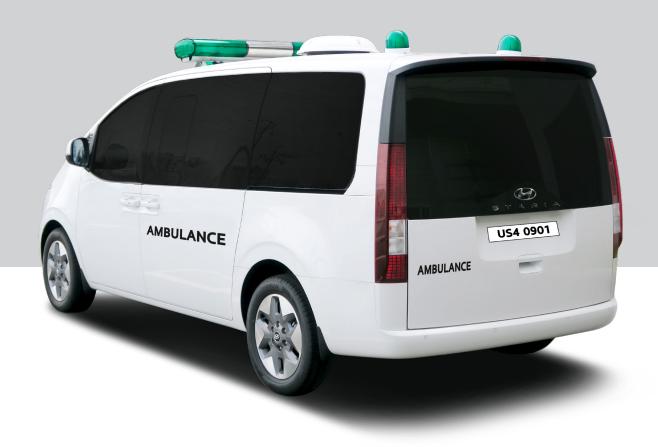

# **US4** Ambulance

US4 Standard Trim Ambulance
US4 High Trim Ambulance
Medical Appliance
AUTOCARE Hybrid Air Sterilizer

### **US4 STANDARD TRIM AMBULANCE**

## SIMPLE BUT PRACTICAL AND CONVENIENT: THE US4 STANDARD TRIM AMBULANCE

This new concept ambulance is simple but practical.

Furthermore, the US4 Standard Trim Ambulance has a large rear cabin and medical equipment that are provided as standard.