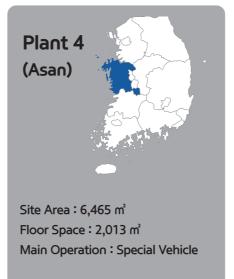

### **BUSINESS LOCATIONS**

Floor Space: 2,298 m<sup>2</sup> Main Operation: Customization

Site Area: 10,327 m<sup>2</sup> Floor Space: 3,123 m<sup>2</sup> Main Operation: Special Vehicle

Site Area: 16,173 m<sup>2</sup> Floor Space: 16,793 m<sup>2</sup>

Main Operation: Special Vehicle /

Painting / Seat