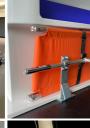

### **INTERIOR FEATURES**

Movable Light, Main Stretcher (fixed), Sub Stretcher, First-Aid Kit, Bench, Fixed Standing Cabinet, Oxygen Cylinder, Ventilator, LED Room Lamp, IV Hook, Half Cover Partition, Controller Box, Fire Extinguisher

### **STANDARD EQUIPMENT**

1. Main Stretcher (Fixed)

2, Sub Stretcher

3. Half Cover Partition

### 5. Bench and Under Seat Storage

Two persons can be seated with separate seatbelts, Medical items can be stored under the seat.

6. Fire Extinguisher

7, IV Hook

8. Movable Light, LED Lamp and Ventilator