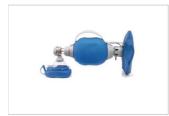

### 5. Bench and Under Seat Storage

Two persons can be seated with separate seatbelts, Medical items can be stored under the seat.

6. Fire Extinguisher

7, IV Hook

8. Movable Light, LED Lamp and Ventilator

### 6. Fire Extinguisher

7. Movable Light, 2 LED Lamps, IV Hook and Ventilator