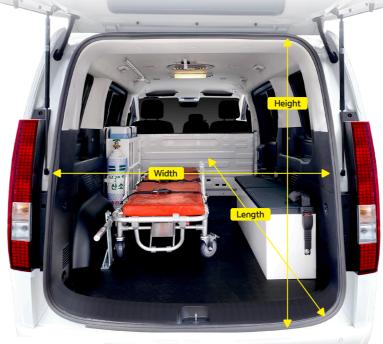

10. First Aid Kit

⟨Interior Specifications⟩

Length: 2,330 mm (+190 mm) Width: 1,350 mm (+85 mm) Height: 1,327 mm

⟨Interior Specifications⟩ Length: 2,400 mm (+167 mm)

Width: 1,200 mm (+50 mm)

Height: 1,327 mm

Bumper Guard (Link Type Only)

# INTERIOR COMPARISON WITH STANDARD TRIM AMBULANCE AND HIGH TRIM AMBULANCE

Lamp Type: Rotary Type Warning Lamp / LED Type Warning Lamp

Color: Green or Red or Blue

Mark Customized for Clients (Blue Cross, Green Cross, Red Cross, Red Crescent and Green Crescent)

US4 Standard Trim Ambulance Interior (1)

US4 Standard Trim Ambulance Interior (2)

US4 High Trim Ambulance Interior (1)

US4 High Trim Ambulance Interior (2)