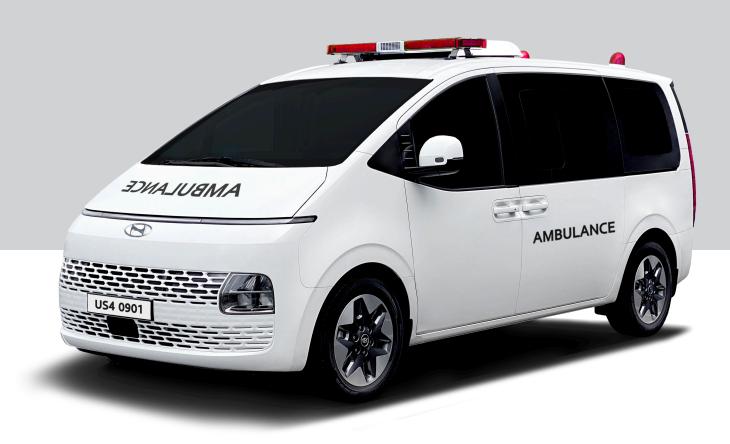

# **US4** Ambulance

US4 Standard Trim Ambulance
US4 High Trim Ambulance
Medical Appliance
AUTOCARE Hybrid Air Sterilizer

### **US4 STANDARD TRIM AMBULANCE**

## SIMPLE BUT PRACTICAL AND CONVENIENT: THE US4 STANDARD TRIM AMBULANCE

This new concept ambulance is simple but practical.

Furthermore, the US4 Standard Trim Ambulance has a large rear cabin and medical equipment that are provided as standard.