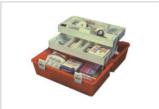

### **STANDARD EQUIPMENT**

1. Main Stretcher (Fixed)

2, Sub Stretcher

3. Half Cover Partition

### 4. Fixed Standing Cabinet & Oxygen Cylinder

A double-stacked cabinet provides excellent storage space for medicine.

### 5. Bench and Under Seat Storage

Two persons can be seated with separate seatbelts, Medical items can be stored under the seat.

6. Fire Extinguisher

7, IV Hook

8. Movable Light, LED Lamp and Ventilator

### 9. Controller & Microphone

Emergency warning lamps and a microphone are efficient communications tools during an emergency. Furthermore, three kinds of siren sounds are provided to correspondence to different situations.

10. First Aid Kit

⟨Interior Specifications⟩

Length: 2,330 mm (+190 mm) Width: 1,350 mm (+85 mm) Height: 1,327 mm