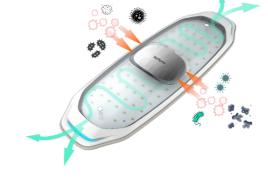

### **HEALTH CARE FOR DRIVER'S LIFE**

Our daily life has changed since COVID-19 in the Pandemic Era. Virus prevention is no longer an option, but a necessity. Viruses exist everywhere in daily lives. And we're especially more vulnerable in enclosed space. AUTOCARE can be installed anywhere in your daily life.

### **AUTOCARE IS ANYWHERE IN ENCLOSED SPACES**

AUTOCARE protects you to the new viruses, odors and germs. It is the proven sterilization performance from Seoul Viosys LED modules. Also it can see more higher sterilization rate compared to competitors' products.

### 6-STEP DUAL SYSTEM THAT CAN BE FOUNDED ONLY IN AUTOCARE

Using the photocatalyst, UV-C, and UV-A LEDmethod, instead of a physical filter of a genericair purifier, it completely sterilizes the air with "6-Step Dual System" for harmful substances that cannot pass through the filter.

Causes metabolic disorders to bacteria by altering their DNA within cells and eradicates them by eliminating their reproductive abilities

Sterilizes not only viruses and bacteria, but also breaks down odors and harmful gases into CO2 + H2O, which is harmless.