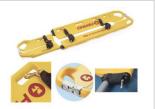

### A. Linked Type Stretcher

This linked type stretcher is used for rapid, convenient and safe lifting & transfer of a patient. It can be handled by only single person.

### B. Chair Type Stretcher

This stretcher can be transformed to a chair which provides choices for an EMS person when he/she carries a patient in different circumstances.

C. Long Chair Backrest

D. FRP for Side Window