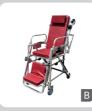

### B. Chair Type Stretcher

This stretcher can be transformed to a chair which provides choices for an EMS person when he/she carries a patient in different circumstances.

C. Long Chair Backrest

D. FRP for Side Window

### B. Chair Type Stretcher

This stretcher can be transformed to a chair which provides choices for an EMS person when he/she carries a patient in different circumstances.