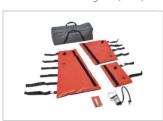

### A. Linked Type Stretcher

This linked type stretcher is used for rapid, convenient and safe lifting & transfer of a patient. It can be handled by only single person.