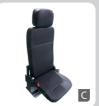

### C. Folding Type Chair

Folding seat for emergency medical persons allow more space when not in use.

- D. Long Chair Backrest
- E. FRP for Side Window
- F. LED Type Warning Lamp
- G. 2 Terminal Unit Oxygen Supply System
- H. 3 Terminal Unit Oxygen Supply System
- I. Inverter