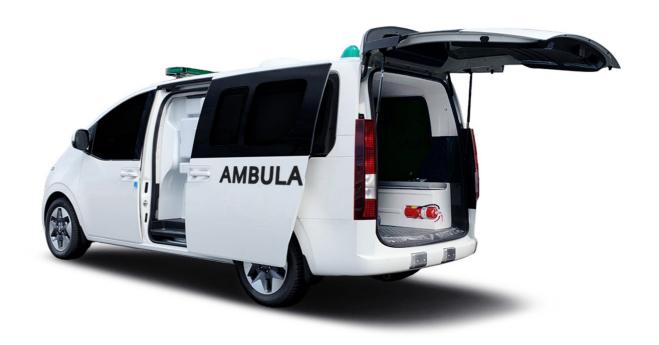

## SIMPLE BUT PRACTICAL AND CONVENIENT: THE US4 STANDARD TRIM AMBULANCE

This new concept ambulance is simple but practical.

Furthermore, the US4 Standard Trim Ambulance has a large rear cabin and medical equipment that are provided as standard.

### EFFICIENT, EFFECTIVE, READY FOR ANY SITUATION: THE US4 HIGH TRIM AMBULANCE

The US4 High Trim Ambulance provides practical as well as plentiful equipment for any in-ambulance operation.