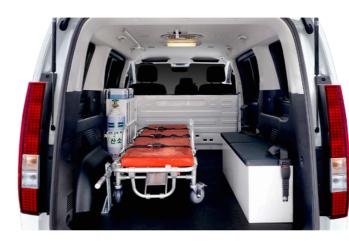

## SIMPLE BUT PRACTICAL AND CONVENIENT: THE US4 STANDARD TRIM AMBULANCE

This new concept ambulance is simple but practical.

Furthermore, the US4 Standard Trim Ambulance has a large rear cabin and medical equipment that are provided as standard.

### **INTERIOR FEATURES**

Movable Light, Main Stretcher (fixed), Sub Stretcher, First-Aid Kit, Bench, Fixed Standing Cabinet, Oxygen Cylinder, Ventilator, LED Room Lamp, IV Hook, Half Cover Partition, Controller Box, Fire Extinguisher

### **STANDARD EQUIPMENT**

1. Main Stretcher (Fixed)

2, Sub Stretcher

3. Half Cover Partition