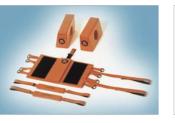

### A. Linked Type Stretcher

This linked type stretcher is used for rapid, convenient and safe lifting & transfer of a patient. It can be handled by only single person.

### B. Chair Type Stretcher

This stretcher can be transformed to a chair which provides choices for an EMS person when he/she carries a patient in different circumstances.

C. Long Chair Backrest

D. FRP for Side Window