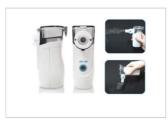

### **EMBEDDED STYLE:** CONVENIENCE, PRACTICALITY, NATURAL DESIGN

The LED function is fully implemented so that it can be disassembled and assembled at the existing lighting location. It is also very easy to install By applying the embedded style. It feels natural with the interior of the vehicle. (Can be installed on both old/new buses)

### **AUTOCARE DOSE NOT STOP AT STERILIZATION**

There's no need to worry about the filters that were considered problematic with existing sterilizers and the occurrence of harmful elements from negative ion generator. Thanks to the sealed design and the UV LEDs, our product can protect users from UV exposure and it is ozone-free! Also, AUTOCARE continues to pursue ease of use. The washable-type filter can be cleaned easily and its semi-permanent lifespan allows for convenient maintenance.