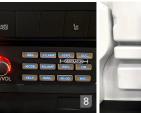

### 9. Controller & Microphone

Emergency warning lamps and a microphone are efficient communications tools during an emergency. Furthermore, three kinds of siren sounds are provided to correspondence to different situations.

### 8. Controller & Microphone

Emergency warning lamps and a microphone are efficient communications tools during an emergency. Furthermore, three kinds of siren sounds are provided to correspondence to different situations.