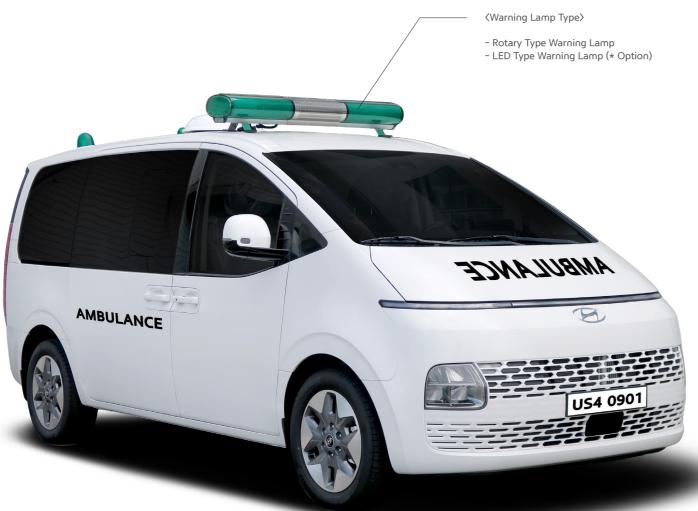

### **EXTERIOR FEATURES**

1. Speaker : 75W, 8Ω

2. Warning Lamp: Front/Rear Warning Lamps with select colors

3. Ventilator: High-Performance with 4 functions

4. Siren: In compliance with domestic laws and regulations

E. LED Type Warning Lamp

### **EXTERIOR FEATURES**

1. Speaker: 75W, 8Ω

2. Warning Lamp: Front/Rear Warning Lamps with select colors

3. Ventilator: High-Performance with 4 functions

4. Siren: In compliance with domestic laws and regulations

# ⟨Warning Lamp Type⟩

3. Full Cover Partition

# INTERIOR COMPARISON WITH STANDARD TRIM AMBULANCE AND HIGH TRIM AMBULANCE

Lamp Type: Rotary Type Warning Lamp / LED Type Warning Lamp

Color: Green or Red or Blue

Mark Customized for Clients (Blue Cross, Green Cross, Red Cross, Red Crescent and Green Crescent)