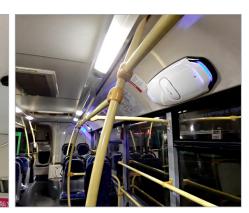

### **EMBEDDED STYLE:** CONVENIENCE, PRACTICALITY, NATURAL DESIGN

The LED function is fully implemented so that it can be disassembled and assembled at the existing lighting location. It is also very easy to install By applying the embedded style. It feels natural with the interior of the vehicle. (Can be installed on both old/new buses)

### **AUTOCARE PRODUCT DEMO ON PUBLIC BUS**

Public Bus (Russia)

Depending on the time of publication, images may differ from the actual product.For instance, the color of a picture in the print may vary slightly from the actual color due to the printing process.