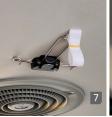

### **EMBEDDED STYLE:** CONVENIENCE, PRACTICALITY, NATURAL DESIGN

The LED function is fully implemented so that it can be disassembled and assembled at the existing lighting location. It is also very easy to install By applying the embedded style. It feels natural with the interior of the vehicle. (Can be installed on both old/new buses)

### **AUTOCARE DOSE NOT STOP AT STERILIZATION**

There's no need to worry about the filters that were considered problematic with existing sterilizers and the occurrence of harmful elements from negative ion generator. Thanks to the sealed design and the UV LEDs, our product can protect users from UV exposure and it is ozone-free! Also, AUTOCARE continues to pursue ease of use. The washable-type filter can be cleaned easily and its semi-permanent lifespan allows for convenient maintenance.