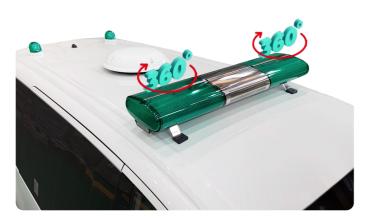

### **EXTERIOR FEATURES**

1. Speaker : 75W, 8Ω

2. Warning Lamp: Front/Rear Warning Lamps with select colors

3. Ventilator: High-Performance with 4 functions

4. Siren: In compliance with domestic laws and regulations

E. LED Type Warning Lamp

# INTERIOR COMPARISON WITH STANDARD TRIM AMBULANCE AND HIGH TRIM AMBULANCE

Lamp Type: Rotary Type Warning Lamp / LED Type Warning Lamp

Color: Green or Red or Blue

Mark Customized for Clients (Blue Cross, Green Cross, Red Cross, Red Crescent and Green Crescent)