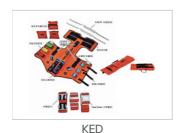

### **PACKAGE C**

**Emergency Suction Unit** Allegra M30, ASSKEA (Germany)

Kendrick Extrication Device PM2072, Flambeau (USA)

Catheter I-GEL Intersurgical (UK)

\* It may contain a different product of the same class from the picture.