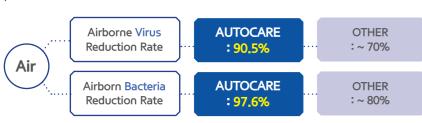

### **AUTOCARE IS ANYWHERE IN ENCLOSED SPACES**

AUTOCARE protects you to the new viruses, odors and germs. It is the proven sterilization performance from Seoul Viosys LED modules. Also it can see more higher sterilization rate compared to competitors' products.

### **TESTED BY KOREA TESTING LABORATORY (KTL)**

(Airborne Bacteria Reduction Rate)