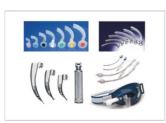

### **PACKAGE A**

First Aid Kit PM2072, Flambeau (USA)

Oxygen Cylinder Made in Korea

Intubation Kit Hudson (USA)

\* It may contain a different product of the same class from the picture.

Manual Resuscitator S-660 Series, Vadi Medical(Taiwan)