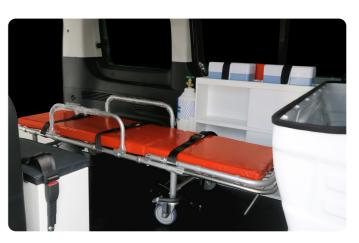

### A. Linked Type Stretcher

This linked type stretcher is used for rapid, convenient and safe lifting & transfer of a patient. It can be handled by only single person.

### B. Chair Type Stretcher

This stretcher can be transformed to a chair which provides choices for an EMS person when he/she carries a patient in different circumstances.

C. Long Chair Backrest

D. FRP for Side Window

### **STANDARD EQUIPMENT**

1. Main Stretcher (Fixed)

2, Sub Stretcher

3. Half Cover Partition