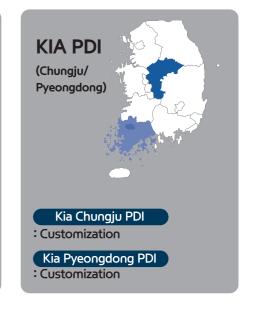

### **BUSINESS LOCATIONS**

Floor Space: 2,298 m<sup>2</sup> Main Operation: Customization

Site Area: 10,327 m<sup>2</sup> Floor Space: 3,123 m<sup>2</sup> Main Operation: Special Vehicle

Site Area: 16,173 m<sup>2</sup> Floor Space: 16,793 m<sup>2</sup>

Main Operation: Special Vehicle /

Painting / Seat