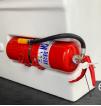

### 5. Bench and Under Seat Storage

Two persons can be seated with separate seatbelts, Medical items can be stored under the seat.

6. Fire Extinguisher

7, IV Hook

8. Movable Light, LED Lamp and Ventilator

### 6. Fire Extinguisher

7. Movable Light, 2 LED Lamps, IV Hook and Ventilator