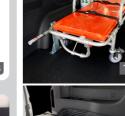

### A. Linked Type Stretcher

This linked type stretcher is used for rapid, convenient and safe lifting & transfer of a patient. It can be handled by only single person.