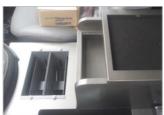

# INTERIOR COMPARISON WITH STANDARD TRIM AMBULANCE AND HIGH TRIM AMBULANCE

Lamp Type: Rotary Type Warning Lamp / LED Type Warning Lamp

Color: Green or Red or Blue

Mark Customized for Clients (Blue Cross, Green Cross, Red Cross, Red Crescent and Green Crescent)

US4 Standard Trim Ambulance Interior (1)

US4 Standard Trim Ambulance Interior (2)

US4 High Trim Ambulance Interior (1)

US4 High Trim Ambulance Interior (2)