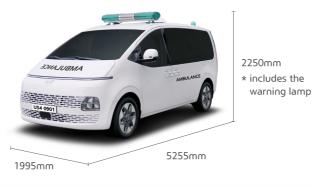

# **US4** Ambulance

US4 Standard Trim Ambulance
US4 High Trim Ambulance
Medical Appliance
AUTOCARE Hybrid Air Sterilizer

### **US4 STANDARD TRIM AMBULANCE**

## SIMPLE BUT PRACTICAL AND CONVENIENT: THE US4 STANDARD TRIM AMBULANCE

This new concept ambulance is simple but practical.

Furthermore, the US4 Standard Trim Ambulance has a large rear cabin and medical equipment that are provided as standard.