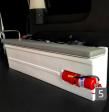

### 5. Bench and Under Seat Storage

Two persons can be seated with separate seatbelts, Medical items can be stored under the seat.

6. Fire Extinguisher

7, IV Hook

8. Movable Light, LED Lamp and Ventilator

### 5. Bench and Under Seat Storage

Two persons can be seated with separate seatbelts. Medical items can be stored under the seat.