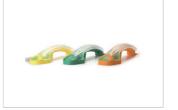

### B. Chair Type Stretcher

This stretcher can be transformed to a chair which provides choices for an EMS person when he/she carries a patient in different circumstances.

C. Long Chair Backrest

D. FRP for Side Window

### B. Chair Type Stretcher

This stretcher can be transformed to a chair which provides choices for an EMS person when he/she carries a patient in different circumstances.