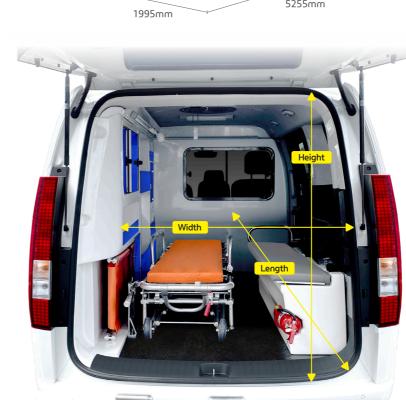

### **INTERIOR FEATURES**

Movable Light, Main Stretcher (fixed), Sub Stretcher, First-Aid Kit, Bench, Fixed Standing Cabinet, Oxygen Cylinder, Ventilator, LED Room Lamp, IV Hook, Half Cover Partition, Controller Box, Fire Extinguisher

### **STANDARD EQUIPMENT**

1. Main Stretcher (Fixed)

2, Sub Stretcher

3. Half Cover Partition

### 4. Fixed Standing Cabinet & Oxygen Cylinder

A double-stacked cabinet provides excellent storage space for medicine.

### 5. Bench and Under Seat Storage

Two persons can be seated with separate seatbelts, Medical items can be stored under the seat.

6. Fire Extinguisher

7, IV Hook

8. Movable Light, LED Lamp and Ventilator

### 9. Controller & Microphone

Emergency warning lamps and a microphone are efficient communications tools during an emergency. Furthermore, three kinds of siren sounds are provided to correspondence to different situations.

10. First Aid Kit

⟨Interior Specifications⟩

Length: 2,330 mm (+190 mm) Width: 1,350 mm (+85 mm) Height: 1,327 mm