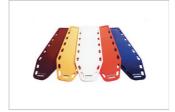

### C. Folding Type Chair

Folding seat for emergency medical persons allow more space when not in use.

- D. Long Chair Backrest
- E. FRP for Side Window
- F. LED Type Warning Lamp
- G. 2 Terminal Unit Oxygen Supply System
- H. 3 Terminal Unit Oxygen Supply System
- I. Inverter