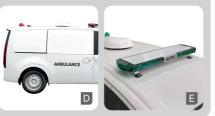

E. LED Type Warning Lamp

### C. Folding Type Chair

Folding seat for emergency medical persons allow more space when not in use.

- D. Long Chair Backrest
- E. FRP for Side Window
- F. LED Type Warning Lamp
- G. 2 Terminal Unit Oxygen Supply System
- H. 3 Terminal Unit Oxygen Supply System
- I. Inverter