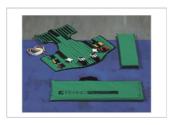

### **INTERIOR FEATURES**

Movable Light, Main Stretcher (fixed), Sub Stretcher, First-Aid Kit, Bench, Fixed Standing Cabinet, Oxygen Cylinder, Ventilator, LED Room Lamp, IV Hook, Half Cover Partition, Controller Box, Fire Extinguisher

### **STANDARD EQUIPMENT**

1. Main Stretcher (Fixed)

2, Sub Stretcher

3. Half Cover Partition

### 4. Fixed Standing Cabinet & Oxygen Cylinder

A double-stacked cabinet provides excellent storage space for medicine.

### 5. Bench and Under Seat Storage

Two persons can be seated with separate seatbelts, Medical items can be stored under the seat.

6. Fire Extinguisher

7, IV Hook

8. Movable Light, LED Lamp and Ventilator

### 9. Controller & Microphone

Emergency warning lamps and a microphone are efficient communications tools during an emergency. Furthermore, three kinds of siren sounds are provided to correspondence to different situations.

10. First Aid Kit

⟨Interior Specifications⟩

Length: 2,330 mm (+190 mm) Width: 1,350 mm (+85 mm) Height: 1,327 mm