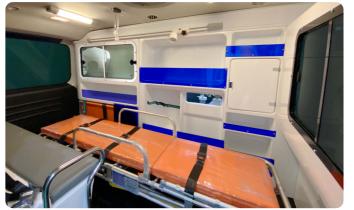

### EFFICIENT, EFFECTIVE, READY FOR ANY SITUATION: THE US4 HIGH TRIM AMBULANCE

The US4 High Trim Ambulance provides practical as well as plentiful equipment for any in-ambulance operation.

### **INTERIOR FEATURES**

Movable Light, Built-In Cabinet, IV Hook, Flap Type Door Oxygen Cylinder, Main Stretcher(fixed), Sub Stretcher, Ventilator, 2 LED Room Lamps, Bench, Full Cover Partition, Controller, Fire Extinguisher, Folding Seats

### 4. Built-In Cabinet

2. Sub Stretcher

Side wall storage space for various medical items facilitates prompt responses to emergency situations.