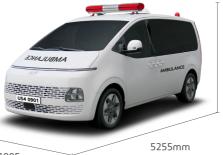

10. First Aid Kit

⟨Interior Specifications⟩

Length: 2,330 mm (+190 mm) Width: 1,350 mm (+85 mm) Height: 1,327 mm

⟨Interior Specifications⟩ Length: 2,400 mm (+167 mm)

Width: 1,200 mm (+50 mm)

Height: 1,327 mm

Bumper Guard (Link Type Only)