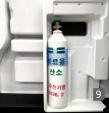

### 4. Fixed Standing Cabinet & Oxygen Cylinder

A double-stacked cabinet provides excellent storage space for medicine.

### 9. Oxygen Cylinder