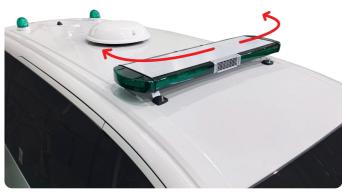

### **EXTERIOR FEATURES**

1. Speaker : 75W, 8Ω

2. Warning Lamp: Front/Rear Warning Lamps with select colors

3. Ventilator: High-Performance with 4 functions

4. Siren: In compliance with domestic laws and regulations

### **EXTERIOR FEATURES**

1. Speaker: 75W, 8Ω

2. Warning Lamp: Front/Rear Warning Lamps with select colors

3. Ventilator: High-Performance with 4 functions

4. Siren: In compliance with domestic laws and regulations