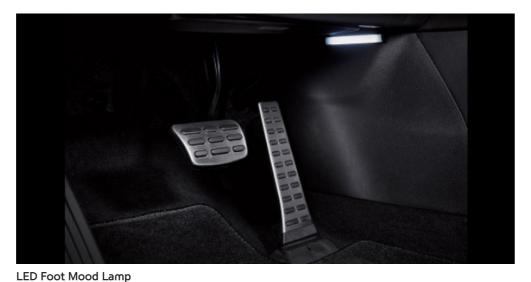

Center Console w/ Armrest (2nd Row)

Hot-Cold Cup Holder

Door Trim Smartphone Wireless Charger (2nd Row)

Touch Switch

Air Purifier

Ambient Lighting (2nd Row)

4