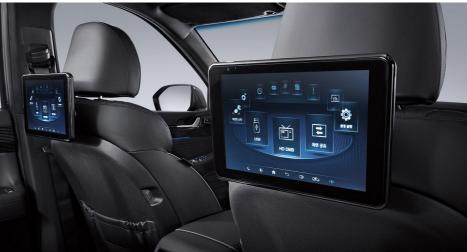

#### VIP PACKAGE

\* The wing-type headrest with integrated speakers is synced to the RSE for each seat.

\* The touch switch is used for controlling RSE, air purifier, and hot-cold cup holder.

Wing-type Headrest w/ Integrated Speakers (2nd Row)

Center Console w/ Armrest (2nd Row)

Hot-Cold Cup Holder

Door Trim Smartphone Wireless Charger (2nd Row)

Touch Switch

Air Purifier

Ambient Lighting (2nd Row)

4