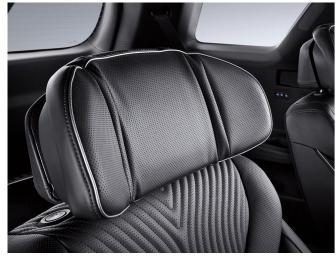

#### VIP PACKAGE

\* The wing-type headrest with integrated speakers is synced to the RSE for each seat.

\* The touch switch is used for controlling RSE, air purifier, and hot-cold cup holder.

Wing-type Headrest w/ Integrated Speakers (2nd Row)