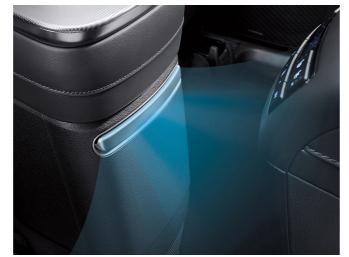

Center Console w/ Armrest (2nd Row)

Hot-Cold Cup Holder

Door Trim Smartphone Wireless Charger (2nd Row)

Touch Switch

Air Purifier

Ambient Lighting (2nd Row)

4