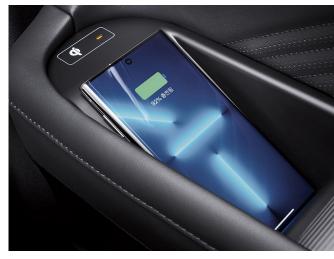

Center Console w/ Armrest (2nd Row)

Hot-Cold Cup Holder

Door Trim Smartphone Wireless Charger (2nd Row)

Touch Switch

Air Purifier

Ambient Lighting (2nd Row)

4