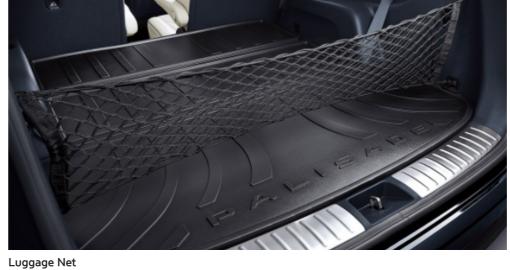

LED Tailgate Lamp

DTICE AS PE

220V Inverter

Luggage Protection Net

Luggage Screen

LED Door Spot Lamp