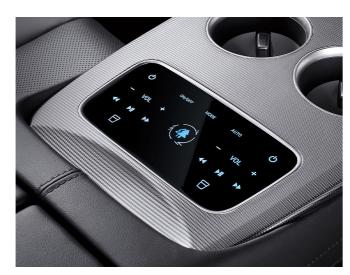

#### VIP PACKAGE

\* The wing-type headrest with integrated speakers is synced to the RSE for each seat.

\* The touch switch is used for controlling RSE, air purifier, and hot-cold cup holder.

Wing-type Headrest w/ Integrated Speakers (2nd Row)

Center Console w/ Armrest (2nd Row)

Hot-Cold Cup Holder

Door Trim Smartphone Wireless Charger (2nd Row)

Touch Switch

Air Purifier

Ambient Lighting (2nd Row)

4