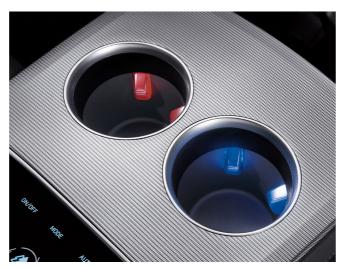

Center Console w/ Armrest (2nd Row)

Hot-Cold Cup Holder

Door Trim Smartphone Wireless Charger (2nd Row)

Touch Switch

Air Purifier

Ambient Lighting (2nd Row)

4