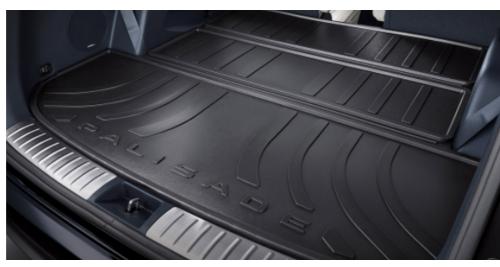

LED Tailgate Lamp

DTICE AS PE

220V Inverter

Luggage Protection Net

Luggage Screen

LED Door Spot Lamp