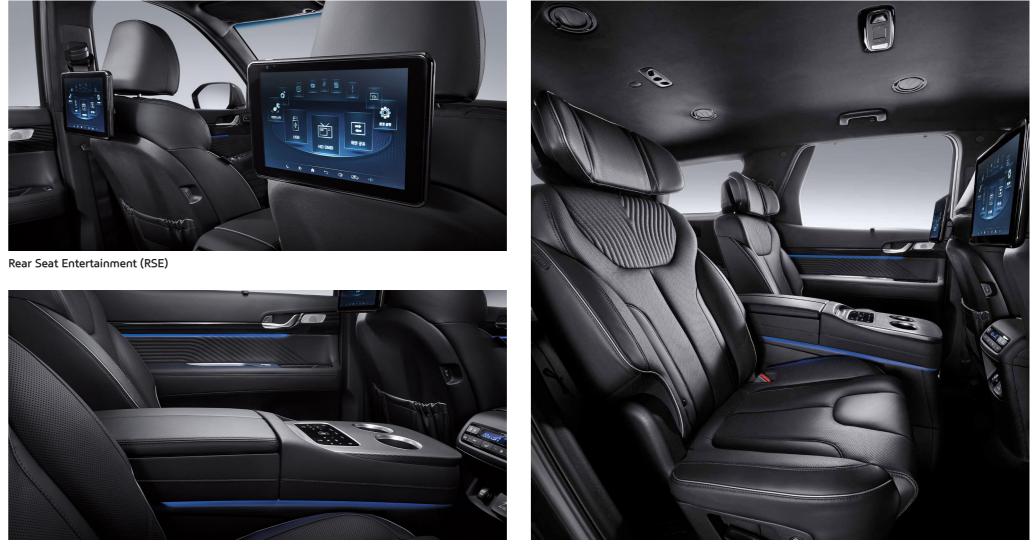

#### VIP PACKAGE

\* The wing-type headrest with integrated speakers is synced to the RSE for each seat.

\* The touch switch is used for controlling RSE, air purifier, and hot-cold cup holder.

Wing-type Headrest w/ Integrated Speakers (2nd Row)

Center Console w/ Armrest (2nd Row)

Hot-Cold Cup Holder

Door Trim Smartphone Wireless Charger (2nd Row)

Touch Switch

Air Purifier

Ambient Lighting (2nd Row)

4