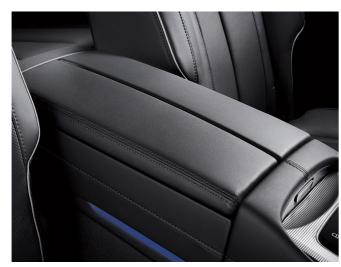

Center Console w/ Armrest (2nd Row)

Hot-Cold Cup Holder

Door Trim Smartphone Wireless Charger (2nd Row)

Touch Switch

Air Purifier

Ambient Lighting (2nd Row)

4